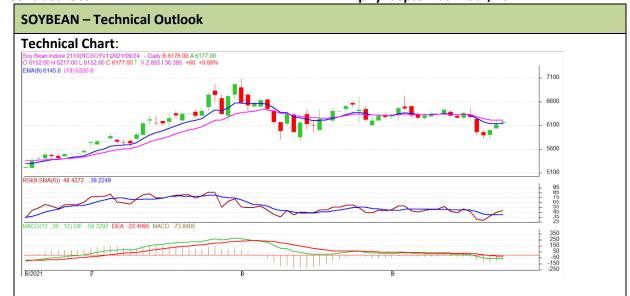

Commodity: Soybean Exchange: NCDEX Contract: Oct Expiry: September 20th, 2021

## **Technical Commentary**:

- The Soybean posted gain on buyers interest.
- However, Prices near 9-day and 18-day EMA, indicating firm tone in near term.
- MACD, indicating bullish momentum.
- RSI is indicating good buying strength.

The soybean prices are likely to feature Gain on Friday's trading session.

| Intraday Supports & Resistances |       |     | S1   | S2    | PCP  | R1   | R2   |
|---------------------------------|-------|-----|------|-------|------|------|------|
| Soybean                         | NCDEX | Oct | 6000 | 5980  | 6117 | 6200 | 6220 |
| Intraday Trade Call             |       |     | Call | Entry | T1   | T2   | SL   |
| Soybean                         | NCDEX | Oct | Buy  | 6100  | 6130 | 6150 | 6050 |