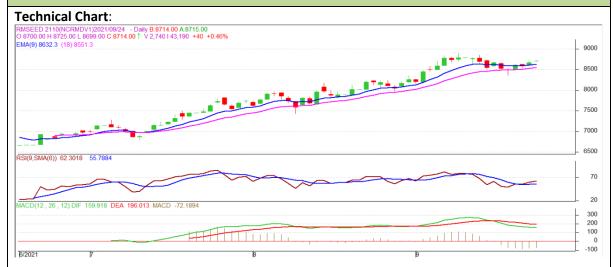

<sup>\*</sup> Do not carry-forward the position next day.

Commodity: Rapeseed/Mustard Exchange: NCDEX

Contract: October Expiry: September 20th, 2021

## **Technical Commentary:**

- RM seed posted mild gain on buyers interest.
- However, Prices near 9-day and 18 day EMA, indicating weak tone in near term.
- MACD crossover indicating firm tone.
- RSI is showing firm buying strength.

## The RM seed prices are likely to feature gain on Friday's trading session

| Intraday Supports & Resistances |       |     | <b>S1</b> | S2    | PCP  | R1    | R2   |
|---------------------------------|-------|-----|-----------|-------|------|-------|------|
| RM Seed                         | NCDEX | Oct | 8570      | 8550  | 8674 | 8770  | 8790 |
| Intraday Trade Call             |       |     | Call      | Entry | Call | Entry | T1   |
| RM Seed                         | NCDEX | Oct | Buy       | 8670  | 8700 | 8720  | 8620 |