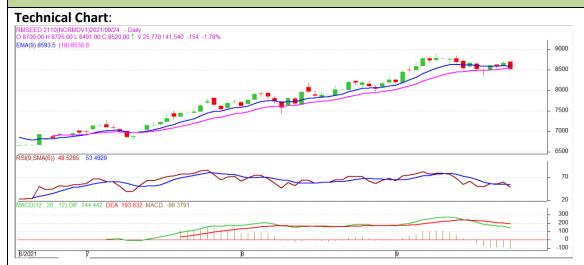

<sup>\*</sup> Do not carry-forward the position next day.

Commodity: Rapeseed/Mustard Exchange: NCDEX

Contract: October Expiry: September 20th, 2021

## **Technical Commentary:**

- RM seed posted loss on sellers pressure.
- However, Prices near 9-day and 18 day EMA, indicating weak tone in near term.
- MACD crossover indicating weak tone.
- RSI is showing firm buying strength.

## The RM seed prices are likely to feature loss on Monday's trading session

| Intraday Supports & Resistances |       |     | <b>S1</b> | S2    | PCP  | R1    | R2   |
|---------------------------------|-------|-----|-----------|-------|------|-------|------|
| RM Seed                         | NCDEX | Oct | 8450      | 8430  | 8520 | 8620  | 8640 |
| Intraday Trade Call             |       |     | Call      | Entry | Call | Entry | T1   |
| RM Seed                         | NCDEX | Oct | Sell      | 8530  | 8500 | 8490  | 8570 |