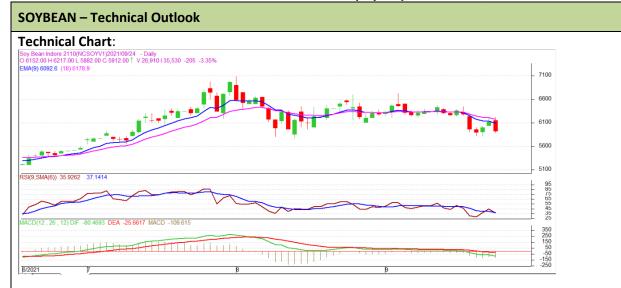

Commodity: Soybean Exchange: NCDEX Contract: Oct Expiry: September 20th, 2021

## **Technical Commentary**:

- The Soybean posted loss on sellers pressure.
- However, Prices below 9-day and 18-day EMA, indicating weak tone in near term.
- MACD, indicating bearish momentum.
- RSI is indicating weak buying strength.

The soybean prices are likely to feature loss on Monday's trading session.

| Intraday Supports & Resistances |       |     | S1   | S2    | PCP  | R1   | R2   |
|---------------------------------|-------|-----|------|-------|------|------|------|
| Soybean                         | NCDEX | Oct | 5835 | 5805  | 5912 | 5975 | 5995 |
| Intraday Trade Call             |       |     | Call | Entry | T1   | T2   | SL   |
| Soybean                         | NCDEX | Oct | Sell | 5915  | 5897 | 5890 | 5945 |