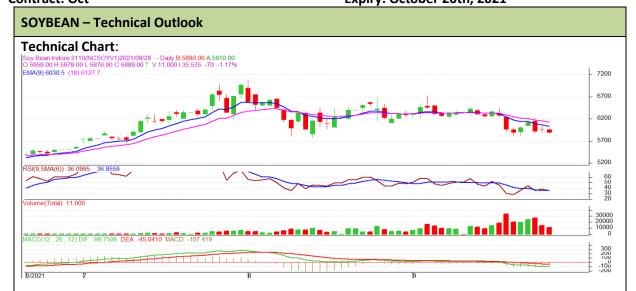

Commodity: Soybean Exchange: NCDEX Contract: Oct Expiry: October 20th, 2021

## **Technical Commentary**:

- The Soybean posted loss on sellers pressure, volume remains low.
- However, Prices below 9-day and 18-day EMA, indicating weak tone in near term.
- MACD, indicating bearish momentum.
- RSI is indicating weak buying strength.

The soybean prices are likely to feature loss on Wednesday's trading session.

| Intraday Supports & Resistances |       |     | S1   | <b>S</b> 2 | PCP  | R1   | R2   |
|---------------------------------|-------|-----|------|------------|------|------|------|
| Soybean                         | NCDEX | Oct | 5815 | 5785       | 5889 | 5955 | 5975 |
| Intraday Trade Call             |       |     | Call | Entry      | T1   | T2   | SL   |
| Soybean                         | NCDEX | Oct | Sell | 5895       | 5877 | 5870 | 5925 |