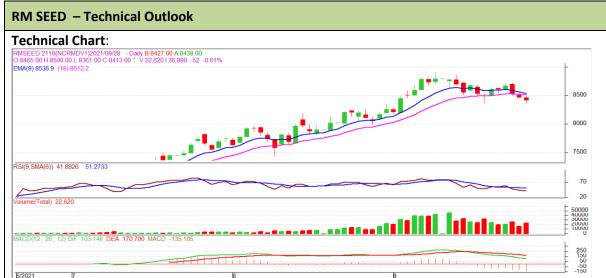

<sup>\*</sup> Do not carry-forward the position next day.

Commodity: Rapeseed/Mustard Exchange: NCDEX

Contract: October Expiry: October 20th, 2021

## **Technical Commentary:**

- RM seed posted loss on sellers pressure.
- However, Prices near 9-day and 18 day EMA, indicating weak tone in near term.
- MACD crossover indicating weak tone.
- RSI is showing weak buying strength.

## The RM seed prices are likely to feature loss on Wednesday's trading session

| Intraday Supports   | nces  | <b>S1</b> | S2   | PCP   | R1   | R2    |      |
|---------------------|-------|-----------|------|-------|------|-------|------|
| RM Seed             | NCDEX | Oct       | 8340 | 8320  | 8413 | 8510  | 8530 |
| Intraday Trade Call |       |           | Call | Entry | Call | Entry | T1   |
| RM Seed             | NCDEX | Oct       | Sell | 8420  | 8390 | 8380  | 8460 |