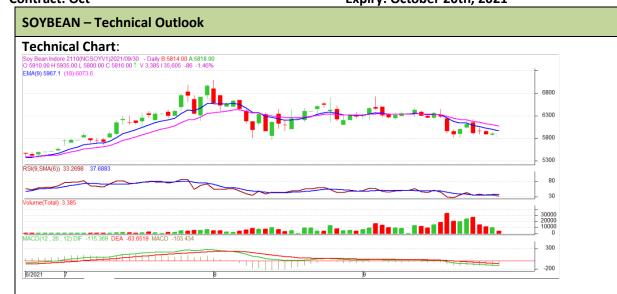

Commodity: Soybean Exchange: NCDEX Contract: Oct Expiry: October 20th, 2021

## **Technical Commentary:**

- The Soybean posted gain on buyers interest.
- However, Prices below 9-day and 18-day EMA, indicating weak tone in near term.
- MACD, indicating bearish momentum.
- RSI is indicating weak buying strength.

The soybean prices are likely to feature sideways on Thursday's trading session.

| Intraday Supports & Resistances |       |     | S1       | S2    | PCP | R1 | R2 |
|---------------------------------|-------|-----|----------|-------|-----|----|----|
| Soybean                         | NCDEX | Oct |          |       |     |    |    |
| Intraday Trade Call             |       |     | Call     | Entry | T1  | T2 | SL |
| Soybean                         | NCDEX | Oct | Sideways |       |     |    |    |