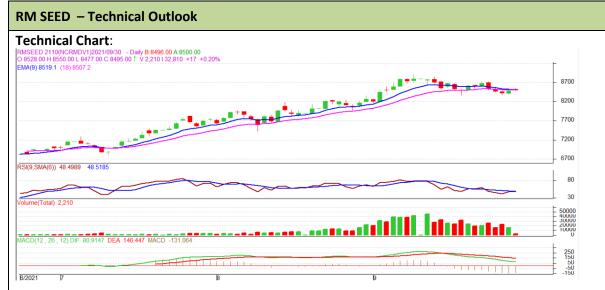

<sup>\*</sup> Do not carry-forward the position next day.

Commodity: Rapeseed/Mustard Exchange: NCDEX

Contract: October Expiry: October 20th, 2021

## **Technical Commentary:**

- RM seed posted loss on sellers pressure.
- However, Prices near 9-day and 18 day EMA, indicating weak tone in near term.
- MACD crossover indicating weak tone.
- RSI is showing steady to weak buying strength.

## The RM seed prices are likely to feature sideways on Thursday's trading session

| Intraday Supports & Resistances |       |     | <b>S1</b> | S2    | PCP  | R1    | R2 |
|---------------------------------|-------|-----|-----------|-------|------|-------|----|
| RM Seed                         | NCDEX | Oct |           |       |      |       |    |
| Intraday Trade Call             |       |     | Call      | Entry | Call | Entry | T1 |
| RM Seed                         | NCDEX | Oct | Sideways  |       |      |       |    |