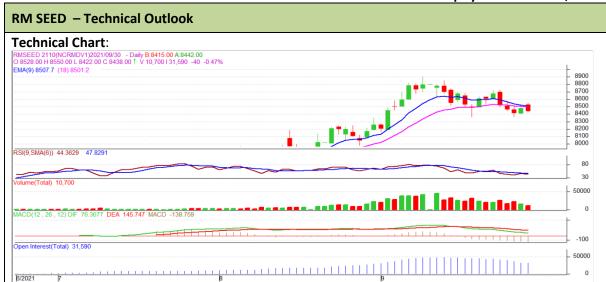

<sup>\*</sup> Do not carry-forward the position next day.

Commodity: Rapeseed/Mustard Exchange: NCDEX

Contract: October Expiry: October 20th, 2021

## **Technical Commentary:**

- RM seed posted loss on sellers pressure.
- However, Prices near 9-day and 18 day EMA, indicating weak tone in near term.
- MACD crossover indicating weak tone.
- RSI is showing steady to weak buying strength.

## The RM seed prices are likely to feature loss on Friday's trading session

| Intraday Supports & Resistances |       |     | <b>S1</b> | S2    | PCP  | R1    | R2   |
|---------------------------------|-------|-----|-----------|-------|------|-------|------|
| RM Seed                         | NCDEX | Oct | 8360      | 8340  | 8438 | 8530  | 8550 |
| Intraday Trade Call             |       |     | Call      | Entry | Call | Entry | T1   |
| RM Seed                         | NCDEX | Oct | Sell      | 8440  | 8410 | 8400  | 8480 |