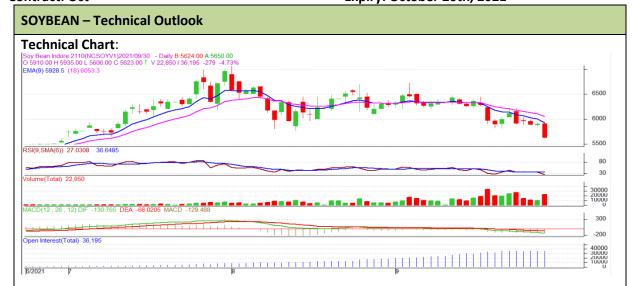

Commodity: Soybean Exchange: NCDEX Contract: Oct Expiry: October 20th, 2021

## **Technical Commentary**:

- The Soybean posted loss on sellers pressure.
- However, Prices below 9-day and 18-day EMA, indicating weak tone in near term.
- MACD, indicating bearish momentum.
- RSI is indicating weak buying strength.

The soybean prices are likely to feature loss on Friday's trading session.

| Intraday Supports & Resistances |       |     | <b>S1</b> | S2    | PCP  | R1   | R2   |
|---------------------------------|-------|-----|-----------|-------|------|------|------|
| Soybean                         | NCDEX | Oct | 5550      | 5520  | 5623 | 5690 | 5710 |
| Intraday Trade Call             |       |     | Call      | Entry | T1   | T2   | SL   |
| Soybean                         | NCDEX | Oct | Sell      | 5630  | 5612 | 5605 | 5660 |