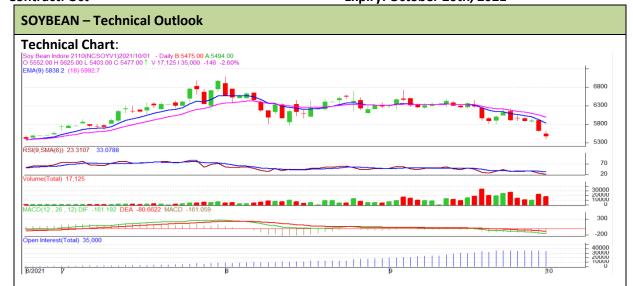

Commodity: Soybean Exchange: NCDEX Contract: Oct Expiry: October 20th, 2021

## **Technical Commentary**:

- The Soybean posted loss on sellers pressure.
- However, Prices below 9-day and 18-day EMA, indicating weak tone in near term.
- MACD, indicating bearish momentum.
- RSI is indicating weak buying strength.

The soybean prices are likely to feature loss on Monday's trading session.

| Intraday Supports & Resistances |       |     | <b>S</b> 1 | S2    | PCP  | R1   | R2   |
|---------------------------------|-------|-----|------------|-------|------|------|------|
| Soybean                         | NCDEX | Oct | 5400       | 5370  | 5477 | 5540 | 5560 |
| Intraday Trade Call             |       |     | Call       | Entry | T1   | T2   | SL   |
| Soybean                         | NCDEX | Oct | Sell       | 5480  | 5462 | 5455 | 5510 |

<sup>\*</sup> Do not carry-forward the position next day.

Commodity: Rapeseed/Mustard Exchange: NCDEX

Contract: October Expiry: October 20th, 2021