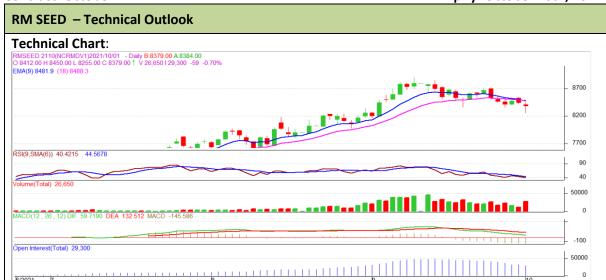

<sup>\*</sup> Do not carry-forward the position next day.

Commodity: Rapeseed/Mustard Exchange: NCDEX

Contract: October Expiry: October 20th, 2021

## **Technical Commentary:**

- RM seed posted loss on sellers pressure.
- However, Prices near 9-day and 18 day EMA, indicating weak tone in near term.
- MACD crossover indicating weak tone.
- RSI is showing weak buying strength.

## The RM seed prices are likely to feature loss on Monday's trading session

| Intraday Supports & Resistances |       |     | <b>S1</b> | <b>S2</b> | PCP  | R1    | R2   |
|---------------------------------|-------|-----|-----------|-----------|------|-------|------|
| RM Seed                         | NCDEX | Oct | 8300      | 8280      | 8379 | 8470  | 8490 |
| Intraday Trade Call             |       |     | Call      | Entry     | Call | Entry | T1   |
| RM Seed                         | NCDEX | Oct | Sell      | 8380      | 8350 | 8340  | 8420 |

<sup>\*</sup> Do not carry-forward the position next day.