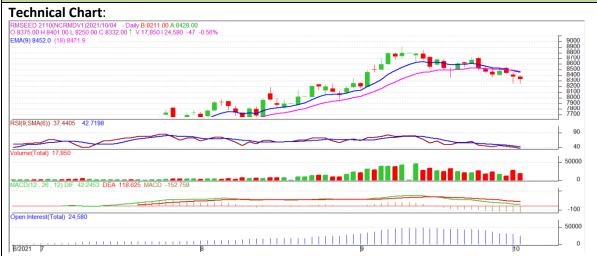

## **Technical Commentary:**

- RM seed posted loss on sellers pressure.
- However, Prices near 9-day and 18 day EMA, indicating weak tone in near term.
- MACD crossover indicating weak tone.
- RSI is showing weak buying strength.

## The RM seed prices are likely to feature loss on Tuesday's trading session

| Intraday Supports   | & Resistar | nces | <b>S1</b> | S2    | PCP  | R1    | R2   |
|---------------------|------------|------|-----------|-------|------|-------|------|
| RM Seed             | NCDEX      | Oct  | 8260      | 8240  | 8332 | 8430  | 8450 |
| Intraday Trade Call |            |      | Call      | Entry | Call | Entry | T1   |
| RM Seed             | NCDEX      | Oct  | Sell      | 8340  | 8310 | 8300  | 8380 |