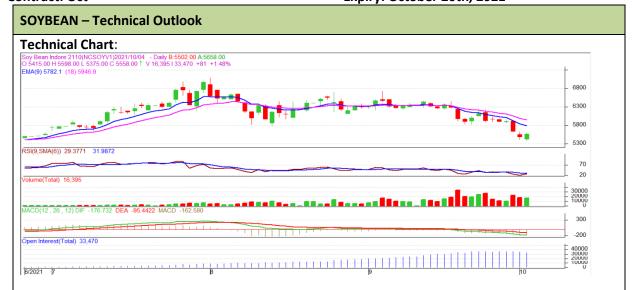

## **Technical Commentary**:

- The Soybean posted gain on sellers pressure.
- However, Prices below 9-day and 18-day EMA, indicating weak tone in near term.
- MACD, indicating bearish momentum.
- RSI is indicating weak buying strength.

The soybean prices are likely to feature loss on Tuesday's trading session.

| Intraday Supports & Resistances |       |     | S1   | S2    | PCP  | R1   | R2   |
|---------------------------------|-------|-----|------|-------|------|------|------|
| Soybean                         | NCDEX | Oct | 5480 | 5450  | 5558 | 5620 | 5640 |
| Intraday Trade Call             |       |     | Call | Entry | T1   | T2   | SL   |
| Soybean                         | NCDEX | Oct | Sell | 5560  | 5542 | 5535 | 5590 |