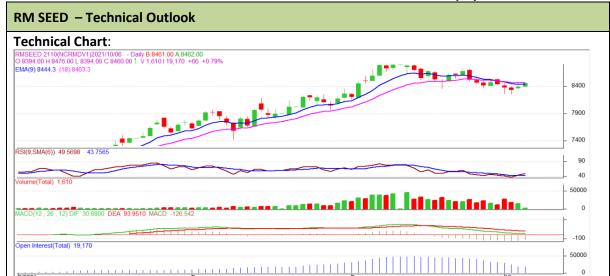

<sup>\*</sup> Do not carry-forward the position next day.

Commodity: Rapeseed/Mustard Exchange: NCDEX

Contract: October Expiry: October 20th, 2021

## **Technical Commentary:**

- RM seed posted gain on buyers interest.
- However, Prices near 9-day and 18 day EMA, indicating weak tone in near term.
- MACD crossover indicating steady tone.
- RSI is showing weak buying strength.

## The RM seed prices are likely to feature gain on Wednesday's trading session

| Intraday Supports   | & Resistar | nces | <b>S1</b> | S2    | PCP  | R1    | R2   |
|---------------------|------------|------|-----------|-------|------|-------|------|
| RM Seed             | NCDEX      | Oct  | 8290      | 8270  | 8394 | 8490  | 8510 |
| Intraday Trade Call |            |      | Call      | Entry | Call | Entry | T1   |
| RM Seed             | NCDEX      | Oct  | Buy       | 8390  | 8420 | 8440  | 8340 |