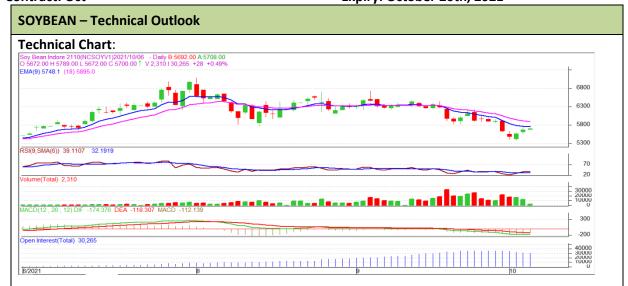

Commodity: Soybean Exchange: NCDEX Contract: Oct Expiry: October 20th, 2021

## **Technical Commentary:**

- The Soybean posted gain on buyers interest.
- However, Prices below 9-day and 18-day EMA, indicating weak tone in near term.
- MACD, indicating bearish momentum.
- RSI is indicating weak buying strength.

The soybean prices are likely to feature gain on Wednesday's trading session.

| Intraday Supports & Resistances |       |     | <b>S</b> 1 | S2    | PCP  | R1   | R2   |
|---------------------------------|-------|-----|------------|-------|------|------|------|
| Soybean                         | NCDEX | Oct | 5595       | 5575  | 5672 | 5760 | 5780 |
| Intraday Trade Call             |       |     | Call       | Entry | T1   | T2   | SL   |
| Soybean                         | NCDEX | Oct | Buy        | 5670  | 5705 | 5730 | 5625 |