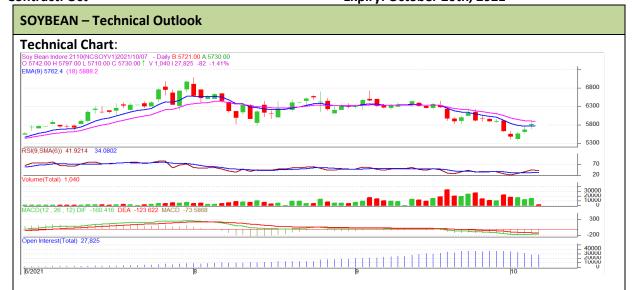

Commodity: Soybean Exchange: NCDEX Contract: Oct Expiry: October 20th, 2021

## **Technical Commentary:**

- The Soybean posted gain on buyers interest.
- However, Prices near 9-day and 18-day EMA, indicating weak tone in near term.
- MACD, indicating bearish momentum.
- RSI is indicating weak buying strength.

The soybean prices are likely to feature sideways on Wednesday's trading session.

| Intraday Supports & Resistances |       |     | S1       | S2    | PCP | R1 | R2 |
|---------------------------------|-------|-----|----------|-------|-----|----|----|
| Soybean                         | NCDEX | Oct | -        | -     | -   | -  | -  |
| Intraday Trade Call             |       |     | Call     | Entry | T1  | T2 | SL |
| Soybean                         | NCDEX | Oct | Sideways |       |     |    |    |