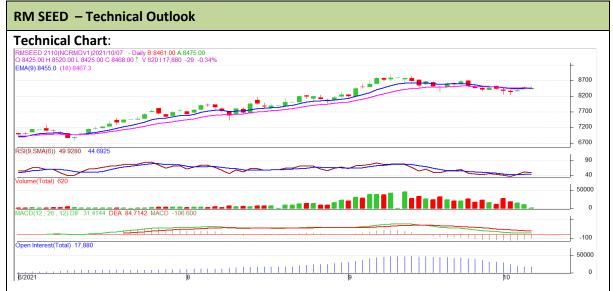

<sup>\*</sup> Do not carry-forward the position next day.

Commodity: Rapeseed/Mustard Exchange: NCDEX

Contract: October Expiry: October 20th, 2021

## **Technical Commentary:**

- RM seed posted gain on buyers interest.
- However, Prices near 9-day and 18 day EMA, indicating weak tone in near term.
- MACD crossover indicating steady tone.
- RSI is showing weak buying strength.

## The RM seed prices are likely to feature sideways on Wednesday's trading session

| Intraday Supports & Resistances |       |     | <b>S1</b> | S2    | PCP  | R1    | R2 |
|---------------------------------|-------|-----|-----------|-------|------|-------|----|
| RM Seed                         | NCDEX | Oct |           | -     | -    | -     |    |
| Intraday Trade Call             |       |     | Call      | Entry | Call | Entry | T1 |
| RM Seed                         | NCDEX | Oct | sideways  |       |      |       |    |