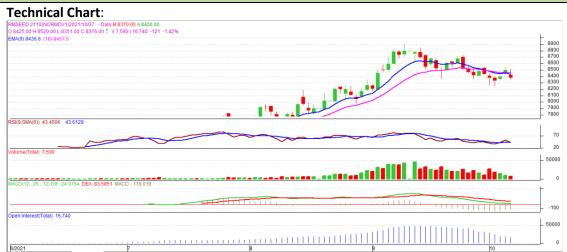

<sup>\*</sup> Do not carry-forward the position next day.

Commodity: Rapeseed/Mustard Exchange: NCDEX

Contract: October Expiry: October 20th, 2021

## **Technical Commentary:**

- RM seed posted loss on sellers pressure.
- However, Prices near 9-day and 18 day EMA, indicating weak tone in near term.
- MACD crossover indicating steady tone.
- RSI is showing weak buying strength.

## The RM seed prices are likely to feature loss on Friday's trading session

|                                 |       |     |           | ı     | ı    |       |      |
|---------------------------------|-------|-----|-----------|-------|------|-------|------|
| Intraday Supports & Resistances |       |     | <b>S1</b> | S2    | PCP  | R1    | R2   |
| RM Seed                         | NCDEX | Oct | 8275      | 8255  | 8351 | 8445  | 8465 |
| Intraday Trade Call             |       |     | Call      | Entry | Call | Entry | T1   |
| RM Seed                         | NCDEX | Oct | Sell      | 8355  | 8325 | 8315  | 8395 |