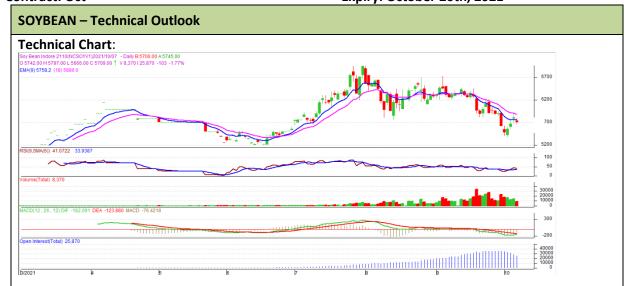

Commodity: Soybean Exchange: NCDEX Contract: Oct Expiry: October 20th, 2021

## **Technical Commentary:**

- The Soybean posted loss on sellers pressure.
- However, Prices near 9-day and 18-day EMA, indicating weak tone in near term.
- MACD, indicating bearish momentum.
- RSI is indicating weak buying strength.

The soybean prices are likely to feature loss on Friday's trading session.

| Intraday Supports & Resistances |       |     | <b>S</b> 1 | S2    | PCP  | R1   | R2   |
|---------------------------------|-------|-----|------------|-------|------|------|------|
| Soybean                         | NCDEX | Oct | 5630       | 5600  | 5709 | 5770 | 5790 |
| Intraday Trade Call             |       |     | Call       | Entry | T1   | T2   | SL   |
| Soybean                         | NCDEX | Oct | Sell       | 5710  | 5692 | 5685 | 5740 |