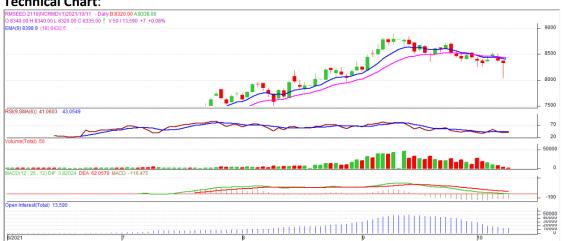

<sup>\*</sup> Do not carry-forward the position next day.

Commodity: Rapeseed/Mustard Exchange: NCDEX

Contract: October Expiry: October 20th, 2021

## **Technical Commentary:**

- RM seed posted loss on sellers pressure.
- However, Prices near 9-day and 18 day EMA, indicating weak tone in near term.
- MACD crossover indicating steady tone.
- RSI is showing weak buying strength.

## The RM seed prices are likely to feature loss on Monday's trading session

| Intraday Supports & Resistances |       |     | <b>S1</b> | S2    | РСР  | R1    | R2   |
|---------------------------------|-------|-----|-----------|-------|------|-------|------|
| RM Seed                         | NCDEX | Oct | 8250      | 8230  | 8328 | 8420  | 8440 |
| Intraday Trade Call             |       |     | Call      | Entry | Call | Entry | T1   |
| RM Seed                         | NCDEX | Oct | Sell      | 8330  | 8300 | 8290  | 8370 |

<sup>\*</sup> Do not carry-forward the position next day.