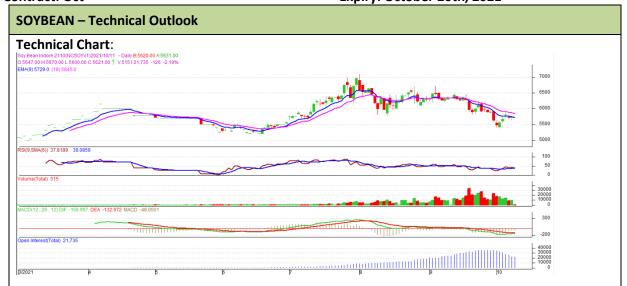

Commodity: Soybean Exchange: NCDEX Contract: Oct Expiry: October 20th, 2021

## **Technical Commentary**:

- The Soybean posted gain on buyers interest.
- However, Prices near 9-day and 18-day EMA, indicating weak tone in near term.
- MACD, indicating bearish momentum.
- RSI is indicating weak buying strength.

The soybean prices are likely to feature loss on Monday's trading session.

| Intraday Supports & Resistances |       |     | S1   | S2    | PCP  | R1   | R2   |
|---------------------------------|-------|-----|------|-------|------|------|------|
| Soybean                         | NCDEX | Oct | 5670 | 5640  | 5747 | 5810 | 5830 |
| Intraday Trade Call             |       |     | Call | Entry | T1   | T2   | SL   |
| Soybean                         | NCDEX | Oct | Sell | 5750  | 5732 | 5725 | 5780 |

<sup>\*</sup> Do not carry-forward the position next day.

Commodity: Rapeseed/Mustard Exchange: NCDEX

Contract: October Expiry: October 20th, 2021