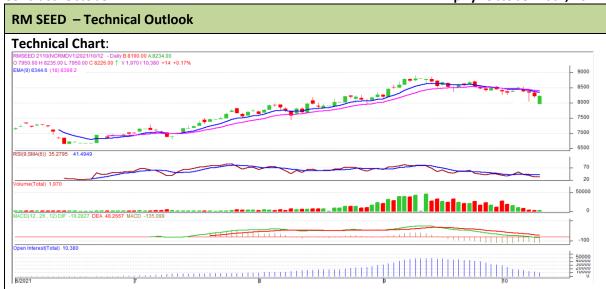

<sup>\*</sup> Do not carry-forward the position next day.

Commodity: Rapeseed/Mustard Exchange: NCDEX

Contract: October Expiry: October 20th, 2021

## **Technical Commentary:**

- RM seed posted gain on buyers interest.
- However, Prices near 9-day and 18 day EMA, indicating weak tone in near term.
- MACD crossover indicating steady tone.
- RSI is showing weak buying strength.

## The RM seed prices are likely to feature loss on Wednesday's trading session

| Intraday Supports & Resistances |       |     | <b>S1</b> | S2    | PCP  | R1    | R2   |
|---------------------------------|-------|-----|-----------|-------|------|-------|------|
| RM Seed                         | NCDEX | Oct | 8145      | 8125  | 8226 | 8315  | 8335 |
| Intraday Trade Call             |       |     | Call      | Entry | Call | Entry | T1   |
| RM Seed                         | NCDEX | Oct | Sell      | 8225  | 8195 | 8185  | 8265 |

<sup>\*</sup> Do not carry-forward the position next day.