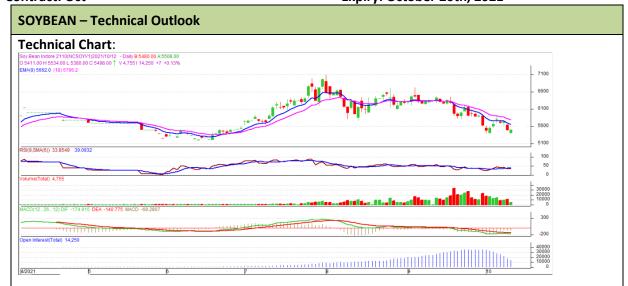

Commodity: Soybean Exchange: NCDEX Contract: Oct Expiry: October 20th, 2021

## **Technical Commentary**:

- The Soybean posted gain on buyers interest.
- However, Prices closed below 9-day and 18-day EMA, indicating weak tone in near term.
- MACD, indicating steady to firm momentum.
- RSI is indicating steady to firm buying strength.

The soybean prices are likely to feature gain on Wednesday's trading session.

| Intraday Supports & Resistances |       |     | <b>S</b> 1 | S2    | PCP  | R1   | R2   |
|---------------------------------|-------|-----|------------|-------|------|------|------|
| Soybean                         | NCDEX | Oct | 5430       | 5410  | 5498 | 5560 | 5590 |
| Intraday Trade Call             |       |     | Call       | Entry | T1   | T2   | SL   |
| Soybean                         | NCDEX | Oct | Buy        | 5490  | 5505 | 5510 | 5465 |

<sup>\*</sup> Do not carry-forward the position next day.

Commodity: Rapeseed/Mustard Exchange: NCDEX

Contract: October Expiry: October 20th, 2021