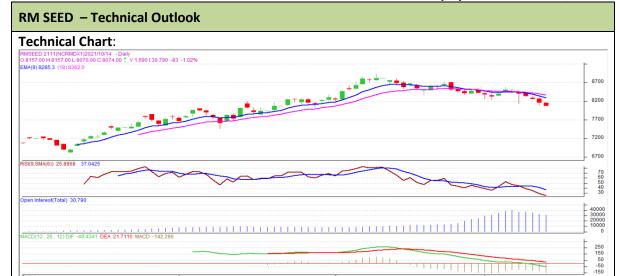

<sup>\*</sup> Do not carry-forward the position next day.

Commodity: Rapeseed/Mustard Exchange: NCDEX

Contract: November Expiry: November 20th, 2021

## **Technical Commentary:**

- RM seed posted gain loss on sellers pressure.
- However, Prices below 9-day and 18 day EMA, indicating weak tone in near term.
- MACD crossover indicating bearish tone.
- RSI is showing weak buying strength.

## The RM seed prices are likely to feature loss on Monday's trading session

| Intraday Supports & Resistances |       |     | <b>S1</b> | S2    | PCP  | R1    | R2   |
|---------------------------------|-------|-----|-----------|-------|------|-------|------|
| RM Seed                         | NCDEX | Nov | 8010      | 7990  | 8074 | 8180  | 8200 |
| Intraday Trade Call             |       |     | Call      | Entry | Call | Entry | T1   |
| RM Seed                         | NCDEX | Nov | Sell      | 8090  | 8060 | 8050  | 8130 |

<sup>\*</sup> Do not carry-forward the position next day.