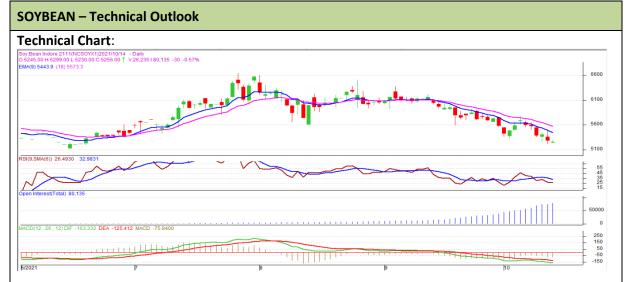

Commodity: Soybean Exchange: NCDEX

Contract: November Expiry: November 20th, 2021

## **Technical Commentary**:

- The Soybean posted loss on sellers pressure.
- However, Prices closed below 9-day and 18-day EMA, indicating weak tone in near term.
- MACD, indicating bearish momentum.
- RSI is indicating weak buying strength.

The soybean prices are likely to feature loss on Monday's trading session.

| Intraday Supports & Resistances |       |     | <b>S</b> 1 | S2    | PCP  | R1   | R2   |
|---------------------------------|-------|-----|------------|-------|------|------|------|
| Soybean                         | NCDEX | Nov | 5190       | 5160  | 5256 | 5330 | 5350 |
| Intraday Trade Call             |       |     | Call       | Entry | T1   | T2   | SL   |
| Soybean                         | NCDEX | Nov | Sell       | 5270  | 5252 | 5245 | 5300 |

<sup>\*</sup> Do not carry-forward the position next day.

Commodity: Rapeseed/Mustard Exchange: NCDEX

Contract: November Expiry: November 20th, 2021