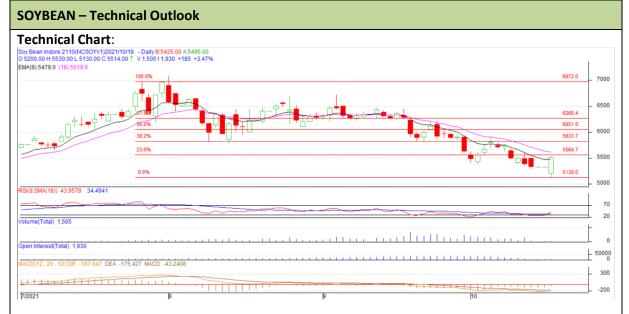

Commodity: Soybean Exchange: NCDEX
Contract: Oct Expiry: October 20th, 2021

## **Technical Commentary**:

- The Soybean posted gain on buyer's pressure.
- However, Prices closed below 9-day and 18-day EMA, indicating weak tone in near term.
- MACD, indicating steady momentum.
- RSI is indicating steady buying strength.

The soybean prices are likely to feature gain on Tuesday's trading session.

| Intraday Supports & Resistances |       |     | S1      | S2      | PCP  | R1      | R2      |
|---------------------------------|-------|-----|---------|---------|------|---------|---------|
| Soybean                         | NCDEX | Oct | 4991.33 | 5252.67 | 5514 | 5652.67 | 5791.33 |
| Intraday Trade Call             |       |     | Call    | Entry   | T1   | T2      | SL      |
| Soybean                         | NCDEX | Oct | Buy     | 5510    | 5565 | 5600    | 5420    |