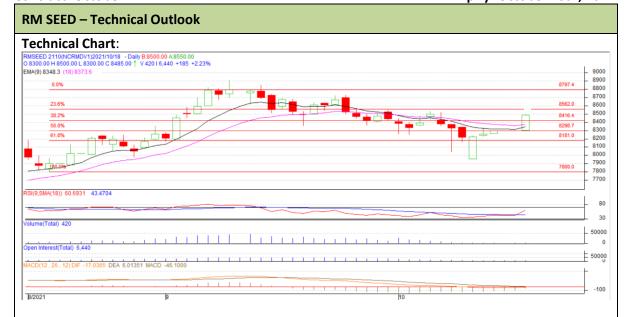

<sup>\*</sup> Do not carry-forward the position next day.

Commodity: Rapeseed/Mustard Exchange: NCDEX
Contract: October Expiry: October 20th, 2021

## **Technical Commentary:**

- RM seed posted gain on buyer's interest.
- Prices closed above 9-day and 18-day EMA, indicating strong tone in near term.
- MACD crossover indicating steady tone.
- RSI is showing strong buying strength.

## The RM seed prices are likely to feature gain on Tuesday's trading session

| Intraday Supports & Resistances |       |     | <b>S1</b> | S2      | PCP  | R1      | R2      |
|---------------------------------|-------|-----|-----------|---------|------|---------|---------|
| RM Seed                         | NCDEX | Oct | 8228.33   | 8356.67 | 8485 | 8556.67 | 8628.33 |
| Intraday Trade Call             |       |     | Call      | Entry   | T1   | T2      | SL      |
| RM Seed                         | NCDEX | Oct | Buy       | 8465    | 8500 | 8535    | 8425    |