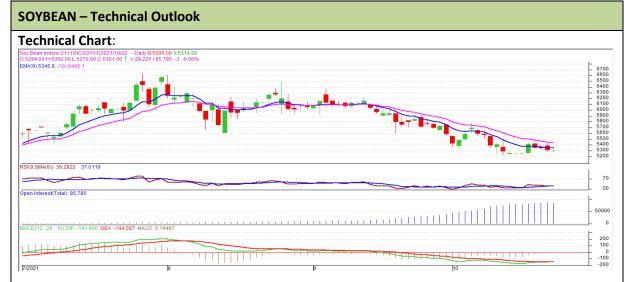

## **Technical Commentary**:

- The Soybean posted loss on sellers pressure.
- However, Prices closed below 9-day and 18-day EMA, indicating weak tone in near term.
- MACD, indicating bearish momentum.
- RSI is indicating weak buying strength.

The soybean prices are likely to feature loss on Monday's trading session.

| Intraday Supports & Resistances |       |     | <b>S</b> 1 | S2    | PCP  | R1   | R2   |
|---------------------------------|-------|-----|------------|-------|------|------|------|
| Soybean                         | NCDEX | Nov | 5230       | 5200  | 5301 | 5370 | 5390 |
| Intraday Trade Call             |       |     | Call       | Entry | T1   | T2   | SL   |
| Soybean                         | NCDEX | Nov | Sell       | 5310  | 5292 | 5285 | 5340 |