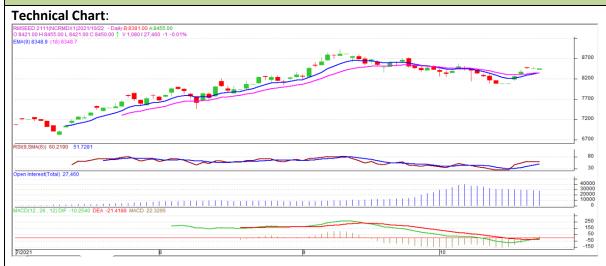

## **Technical Commentary:**

- RM seed posted minor loss on buyers interest.
- However, Prices above 9-day and 18 day EMA, indicating firm tone in near term.
- MACD crossover indicating firm tone.
- RSI is showing strong buying strength.

## The RM seed prices are likely to feature Gain on Monday's trading session

| Intraday Supports & Resistances |       |     | <b>S1</b> | S2    | PCP  | R1    | R2   |
|---------------------------------|-------|-----|-----------|-------|------|-------|------|
| RM Seed                         | NCDEX | Nov | 8330      | 8310  | 8450 | 8530  | 8550 |
| Intraday Trade Call             |       |     | Call      | Entry | Call | Entry | T1   |
| RM Seed                         | NCDEX | Nov | Buy       | 8430  | 8460 | 8480  | 8380 |