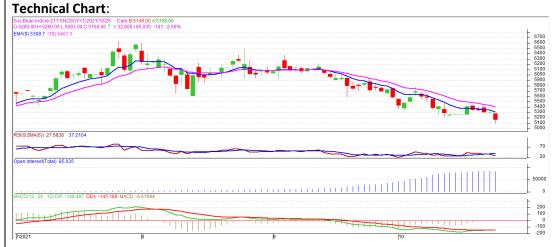

Commodity: Soybean Exchange: NCDEX

Contract: November Expiry: November 20th, 2021

## **Technical Commentary**:

- The Soybean posted loss on sellers pressure.
- However, Prices closed below 9-day and 18-day EMA, indicating weak tone in near term.
- MACD, indicating bearish momentum.
- RSI is indicating weak buying strength.

The soybean prices are likely to feature loss on Tuesday's trading session.

| Intraday Supports & Resistances |       |     | S1   | <b>S</b> 2 | PCP  | R1   | R2   |
|---------------------------------|-------|-----|------|------------|------|------|------|
| Soybean                         | NCDEX | Nov | 5090 | 5060       | 5160 | 5230 | 5250 |
| Intraday Trade Call             |       |     | Call | Entry      | T1   | T2   | SL   |
| Soybean                         | NCDEX | Nov | Sell | 5170       | 5152 | 5145 | 5200 |

<sup>\*</sup> Do not carry-forward the position next day.

Commodity: Rapeseed/Mustard Exchange: NCDEX

Contract: November Expiry: November 20th, 2021