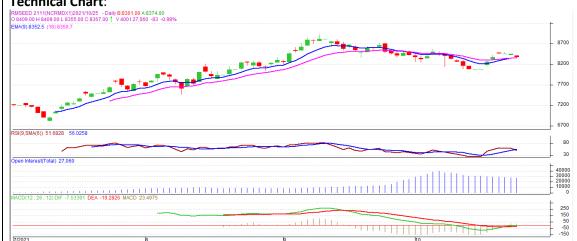

<sup>\*</sup> Do not carry-forward the position next day.

Commodity: Rapeseed/Mustard Exchange: NCDEX

Contract: November Expiry: November 20th, 2021

## **Technical Commentary:**

- RM seed posted loss on buyers interest.
- However, Prices above 9-day and 18 day EMA, indicating firm tone in near term.
- MACD crossover indicating firm tone.
- RSI is showing strong buying strength.

## The RM seed prices are likely to feature Gain on Tuesday's trading session

| Intraday Supports & Resistances |       |     | <b>S1</b> | S2    | PCP  | R1    | R2   |
|---------------------------------|-------|-----|-----------|-------|------|-------|------|
| RM Seed                         | NCDEX | Nov | 8260      | 8240  | 8367 | 8460  | 8480 |
| Intraday Trade Call             |       |     | Call      | Entry | Call | Entry | T1   |
| RM Seed                         | NCDEX | Nov | Buy       | 8360  | 8390 | 8410  | 8310 |

<sup>\*</sup> Do not carry-forward the position next day.