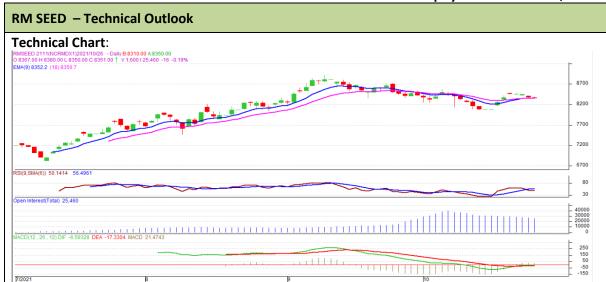

<sup>\*</sup> Do not carry-forward the position next day.

Commodity: Rapeseed/Mustard Exchange: NCDEX

Contract: November Expiry: November 20th, 2021

## **Technical Commentary:**

- RM seed posted loss on buyers interest.
- However, Prices above 9-day and 18 day EMA, indicating steady tone in near term.
- MACD crossover indicating bearish tone.
- RSI is showing weak buying strength.

## The RM seed prices are likely to feature loss on Wednesday's trading session

| Intraday Supports & Resistances |       |     | <b>S1</b> | S2    | PCP  | R1    | R2   |
|---------------------------------|-------|-----|-----------|-------|------|-------|------|
| RM Seed                         | NCDEX | Nov | 8280      | 8260  | 8351 | 8450  | 8470 |
| Intraday Trade Call             |       |     | Call      | Entry | Call | Entry | T1   |
| RM Seed                         | NCDEX | Nov | Sell      | 8360  | 8330 | 8320  | 8400 |

<sup>\*</sup> Do not carry-forward the position next day.