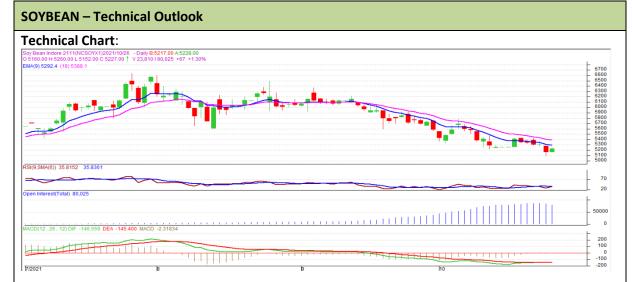

Commodity: Soybean Exchange: NCDEX

Contract: November Expiry: November 20th, 2021

## **Technical Commentary:**

- The Soybean posted gain on buyers interest.
- However, Prices closed below 9-day and 18-day EMA, indicating weak tone in near term.
- MACD, indicating bearish momentum.
- RSI is indicating weak buying strength.

The soybean prices are likely to feature loss on Wednesday's trading session.

| Intraday Supports & Resistances |       |     | <b>S</b> 1 | S2    | PCP  | R1   | R2   |
|---------------------------------|-------|-----|------------|-------|------|------|------|
| Soybean                         | NCDEX | Nov | 5200       | 5170  | 5227 | 5340 | 5360 |
| Intraday Trade Call             |       |     | Call       | Entry | T1   | T2   | SL   |
| Soybean                         | NCDEX | Nov | Sell       | 5280  | 5262 | 5255 | 5310 |

<sup>\*</sup> Do not carry-forward the position next day.

Commodity: Rapeseed/Mustard Exchange: NCDEX

Contract: November Expiry: November 20th, 2021