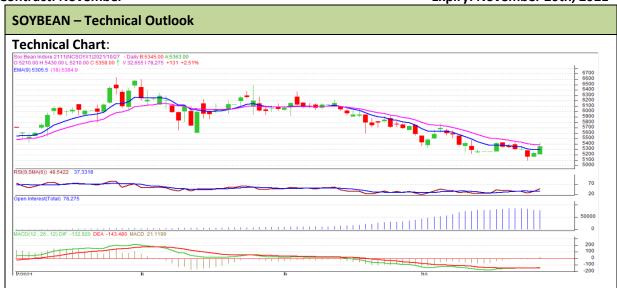

## **Technical Commentary:**

- The Soybean posted gain on buyers interest.
- However, Prices closed below 9-day and 18-day EMA, indicating weak tone in near term.
- MACD, indicating bearish momentum.
- RSI is indicating firm buying strength.

| The soybean prices are likely to feature Gain on Thursday's trading session. |       |     |      |       |      |      |      |
|------------------------------------------------------------------------------|-------|-----|------|-------|------|------|------|
| Intraday Supports & Resistances                                              |       |     | S1   | S2    | PCP  | R1   | R2   |
| Soybean                                                                      | NCDEX | Nov | 5290 | 5270  | 5358 | 5420 | 5450 |
| Intraday Trade Call                                                          |       |     | Call | Entry | T1   | T2   | SL   |
| Soybean                                                                      | NCDEX | Nov | Buy  | 5350  | 5365 | 5370 | 5325 |