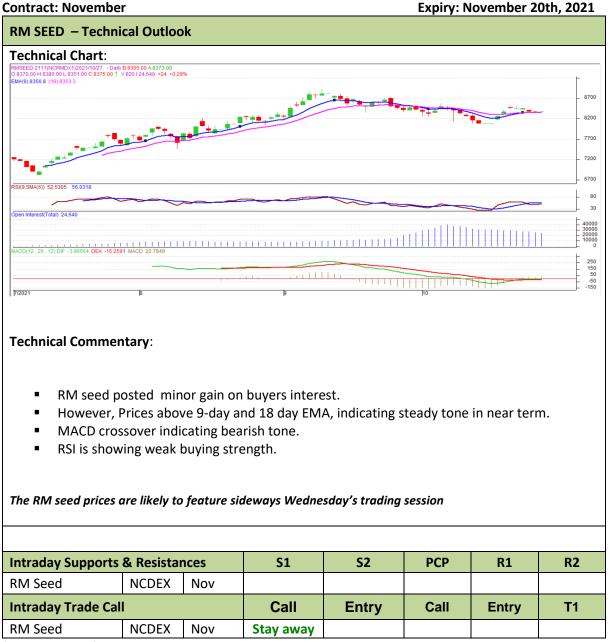

### Commodity: Rapeseed/Mustard

#### Exchange: NCDEX Expiry: November 20th, 2021

\* Do not carry-forward the position next day.

Disclaimer

The information and opinions contained in the document have been compiled from sources believed to be reliable. The company does not warrant its accuracy, completeness and correctness. Use of data and information contained in this report is at your own risk. This document is not, and should not be construed as, an offer to sell or solicitation to buy any commodities. This document may not be reproduced, distributed or published, in whole or in part, by any recipient hereof for any purpose without prior permission from the Company. IASL and its affiliates and/or their officers, directors and employees may have positions in any commodities mentioned in this document (or in any related investment) and may from time to time add to or dispose of any such commodities (or investment). Please see the detailed disclaimer at http://www.agriwatch.com/Disclaimer.asp