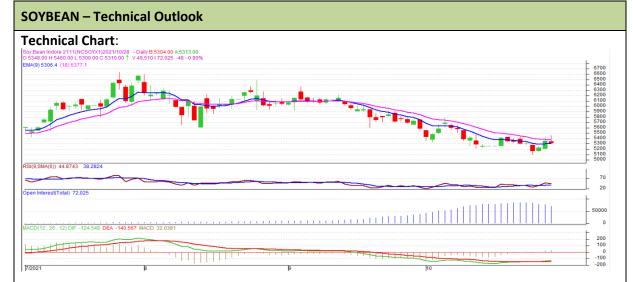

Commodity: Soybean Exchange: NCDEX

Contract: November Expiry: November 20th, 2021

## **Technical Commentary:**

- The Soybean posted gain loss on sellers pressure.
- However, Prices closed below 9-day and 18-day EMA, indicating weak tone in near term.
- MACD, indicating bearish momentum.
- RSI is indicating weak buying strength.

The soybean prices are likely to feature loss on Friday's trading session.

| Intraday Supports & Resistances |       |     | S1   | S2    | PCP  | R1   | R2   |
|---------------------------------|-------|-----|------|-------|------|------|------|
| Soybean                         | NCDEX | Nov | 5240 | 5210  | 5310 | 5380 | 5400 |
| Intraday Trade Call             |       |     | Call | Entry | T1   | T2   | SL   |
| Soybean                         | NCDEX | Nov | Sell | 5320  | 5302 | 5295 | 5350 |

<sup>\*</sup> Do not carry-forward the position next day.

Commodity: Rapeseed/Mustard Exchange: NCDEX

Contract: November Expiry: November 20th, 2021