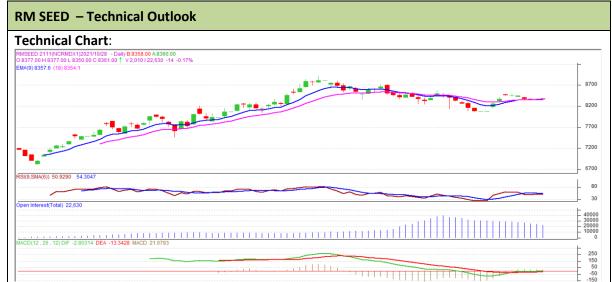

<sup>\*</sup> Do not carry-forward the position next day.

Commodity: Rapeseed/Mustard Exchange: NCDEX

Contract: November Expiry: November 20th, 2021

## **Technical Commentary:**

- RM seed posted minor loss on sellers pressure.
- However, Prices above 9-day and 18 day EMA, indicating steady tone in near term.
- MACD crossover indicating bearish tone.
- RSI is showing weak buying strength.

## The RM seed prices are likely to feature sideways Friday's trading session

| Intraday Supports & Resistances |       |     | <b>S1</b> | S2    | PCP  | R1    | R2 |
|---------------------------------|-------|-----|-----------|-------|------|-------|----|
| RM Seed                         | NCDEX | Nov |           |       |      |       |    |
| Intraday Trade Call             |       |     | Call      | Entry | Call | Entry | T1 |
| RM Seed                         | NCDEX | Nov | Stay away |       |      |       |    |

<sup>\*</sup> Do not carry-forward the position next day.