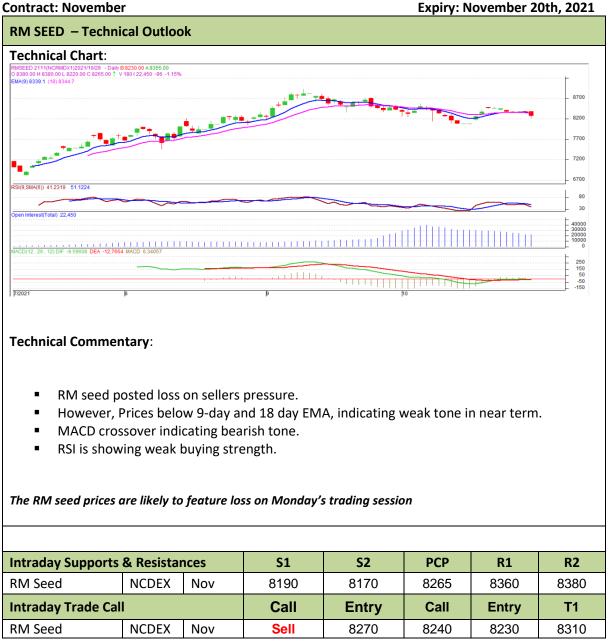

### Commodity: Rapeseed/Mustard

#### Exchange: NCDEX Expiry: November 20th, 2021

\* Do not carry-forward the position next day.

Disclaimer

The information and opinions contained in the document have been compiled from sources believed to be reliable. The company does not warrant its accuracy, completeness and correctness. Use of data and information contained in this report is at your own risk. This document is not, and should not be construed as, an offer to sell or solicitation to buy any commodities. This document may not be reproduced, distributed or published, in whole or in part, by any recipient hereof for any purpose without prior permission from the Company. IASL and its affiliates and/or their officers, directors and employees may have positions in any commodities mentioned in this document (or in any related investment) and may from time to time add to or dispose of any such commodities (or investment). Please see the detailed disclaimer at http://www.agriwatch.com/Disclaimer.asp