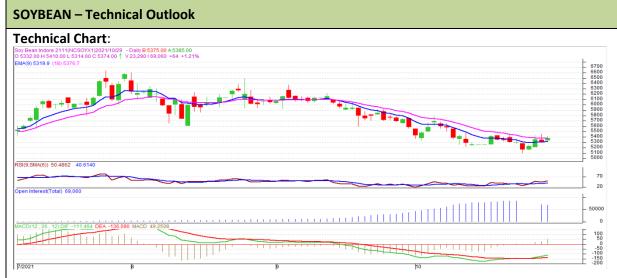

## Commodity: Soybean

## Contract: November

# Exchange: NCDEX

Expiry: November 20th, 2021

#### **Technical Commentary:**

- The Soybean posted gain loss on buyers interest.
- However, Prices closed below 9-day and 18-day EMA, indicating weak tone in near term.
- MACD, indicating bearish momentum.
- RSI is indicating steady buying strength.

| The soybean prices are likely to feature loss on Monday's trading session. |       |     |      |       |      |      |      |
|----------------------------------------------------------------------------|-------|-----|------|-------|------|------|------|
| Intraday Supports & Resistances                                            |       |     | S1   | S2    | PCP  | R1   | R2   |
| Soybean                                                                    | NCDEX | Nov | 5300 | 5270  | 5374 | 5440 | 5460 |
| Intraday Trade Call                                                        |       |     | Call | Entry | T1   | T2   | SL   |
| Soybean                                                                    | NCDEX | Nov | Sell | 5380  | 5362 | 5355 | 5410 |

\* Do not carry-forward the position next day.