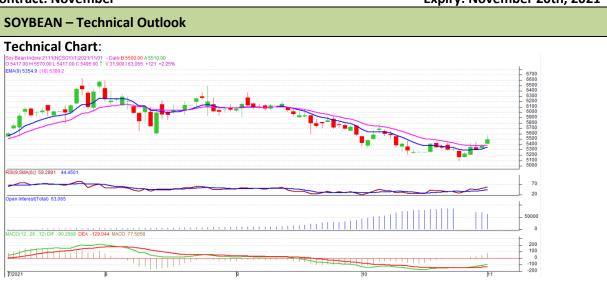

#### **Technical Commentary:**

- The Soybean posted gain on buyers interest.
- However, Prices closed above 9-day and 18-day EMA, indicating firm tone in near term.
- MACD, indicating firm momentum.
- RSI is indicating good buying strength.

| The soybean prices are likely to feature gain on Tuesday's trading session. |       |     |      |       |      |      |      |
|-----------------------------------------------------------------------------|-------|-----|------|-------|------|------|------|
| Intraday Supports & Resistances                                             |       |     | S1   | S2    | PCP  | R1   | R2   |
| Soybean                                                                     | NCDEX | Nov | 5430 | 5410  | 5495 | 5560 | 5590 |
| Intraday Trade Call                                                         |       |     | Call | Entry | T1   | T2   | SL   |
| Soybean                                                                     | NCDEX | Nov | Buy  | 5490  | 5505 | 5510 | 5465 |