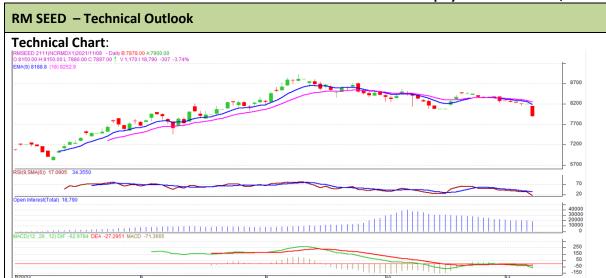

<sup>\*</sup> Do not carry-forward the position next day.

Commodity: Rapeseed/Mustard Exchange: NCDEX

Contract: November Expiry: November 20th, 2021

## **Technical Commentary:**

- RM seed posted loss on sellers pressure, liquidity remains low.
- However, Prices below 9-day and 18 day EMA, indicating weak tone in near term.
- MACD crossover indicating bearish tone.
- RSI is showing weak buying strength.

## The RM seed prices are likely to feature loss on Tuesday's trading session

| Intraday Supports & Resistances |       |     | <b>S1</b> | S2    | PCP  | R1    | R2 |
|---------------------------------|-------|-----|-----------|-------|------|-------|----|
| RM Seed                         | NCDEX | Nov | -         | -     | -    | -     |    |
| Intraday Trade Call             |       |     | Call      | Entry | Call | Entry | T1 |
| RM Seed                         | NCDEX | Nov | Stay away | -     | -    | -     | -  |