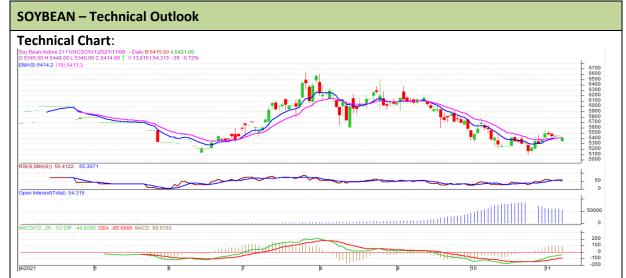

Commodity: Soybean Exchange: NCDEX

Contract: November Expiry: November 20th, 2021

## **Technical Commentary**:

- The Soybean posted loss on sellers pressure.
- However, Prices closed below 9-day and 18-day EMA, indicating weak tone in near term.
- MACD, indicating firm momentum.
- RSI is indicating good buying strength.

The soybean prices are likely to feature loss on Tuesday's trading session.

| Intraday Supports & Resistances |       |     | <b>S</b> 1 | S2    | PCP  | R1   | R2   |
|---------------------------------|-------|-----|------------|-------|------|------|------|
| Soybean                         | NCDEX | Nov | 5340       | 5310  | 5414 | 5480 | 5500 |
| Intraday Trade Call             |       |     | Call       | Entry | T1   | T2   | SL   |
| Soybean                         | NCDEX | Nov | Sell       | 5420  | 5402 | 5395 | 5450 |