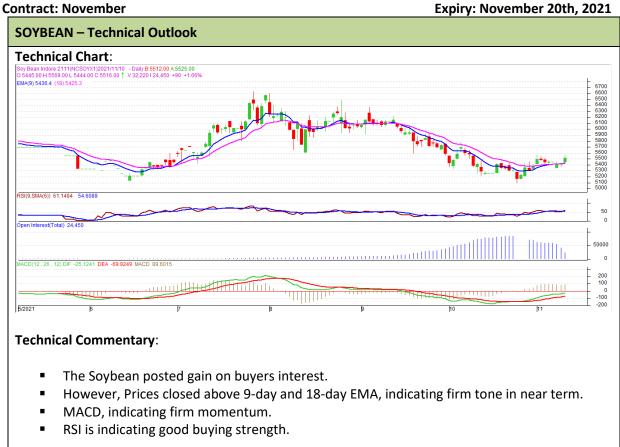

# AW AGRIWATCH

## Commodity: Soybean

### Exchange: NCDEX Expiry: November 20th, 2021



The soybean prices are likely to feature gain on Thursday's trading session.

| Intraday Supports & Resistances |       |     | S1   | S2    | PCP  | R1   | R2   |
|---------------------------------|-------|-----|------|-------|------|------|------|
| Soybean                         | NCDEX | Nov | 5450 | 5430  | 5516 | 5580 | 5610 |
| Intraday Trade Call             |       |     | Call | Entry | T1   | T2   | SL   |
| Soybean                         | NCDEX | Nov | Buy  | 5510  | 5525 | 5530 | 5485 |

\* Do not carry-forward the position next day.



**Exchange: NCDEX** 

Expiry: November 20th, 2021

## Commodity: Rapeseed/Mustard

## Contract: November

#### RM SEED – Technical Outlook

Technical Chart:

**Technical Commentary:** 

 SEBI has banned new position and launch of new contr