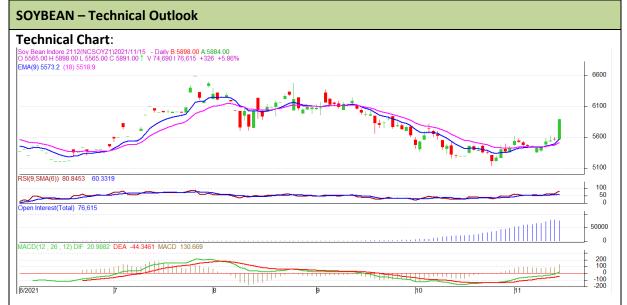

## **Technical Commentary**:

- The Soybean posted gain on buyers interest.
- However, Prices closed above 9-day and 18-day EMA, indicating firm tone in near term.
- MACD, indicating firm momentum.
- RSI is indicating good buying strength.

The soybean prices are likely to feature gain on Tuesday's trading session.

| Intraday Supports & Resistances |       |     | <b>S</b> 1 | S2    | PCP  | R1   | R2   |
|---------------------------------|-------|-----|------------|-------|------|------|------|
| Soybean                         | NCDEX | Dec | 5820       | 5800  | 5891 | 5950 | 5980 |
| Intraday Trade Call             |       |     | Call       | Entry | T1   | T2   | SL   |
| Soybean                         | NCDEX | Dec | Buy        | 5880  | 5895 | 5900 | 5855 |