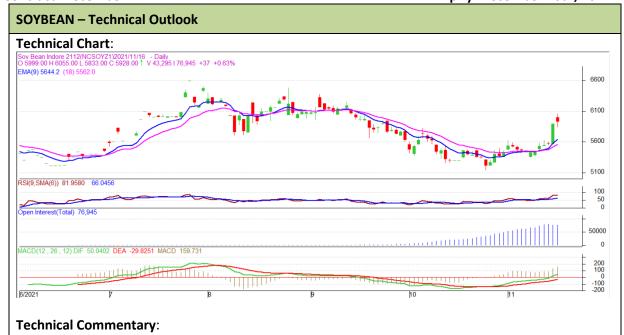

## Expiry: December 20th, 2021

- The Soybean posted gain on buyers interest.
- However, Prices closed above 9-day and 18-day EMA, indicating firm tone in near term.
- MACD, indicating firm momentum.
- RSI is indicating good buying strength.

The soybean prices are likely to feature gain on Wednesday's trading session.

| Intraday Supports & Resistances |       |     | S1   | <b>S</b> 2 | PCP  | R1   | R2   |
|---------------------------------|-------|-----|------|------------|------|------|------|
| Soybean                         | NCDEX | Dec | 5850 | 5830       | 5928 | 5980 | 6010 |
| Intraday Trade Call             |       |     | Call | Entry      | T1   | T2   | SL   |
| Soybean                         | NCDEX | Dec | Buy  | 5910       | 5925 | 5930 | 5885 |