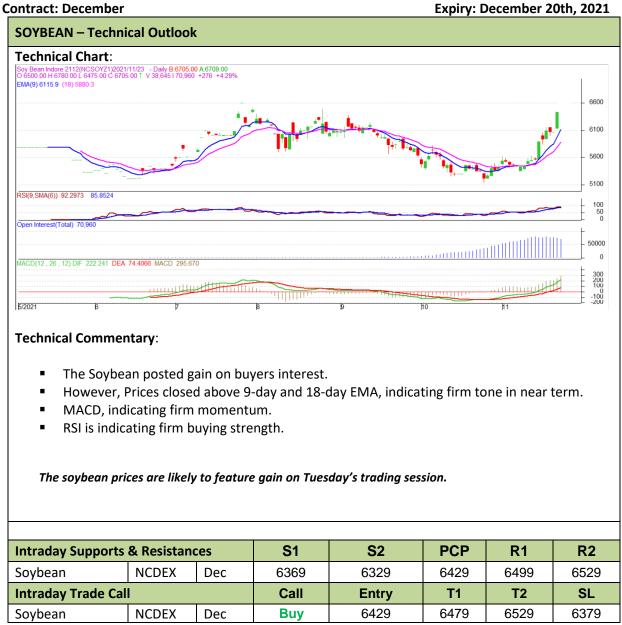

# AW AGRIWATCH

## Commodity: Soybean

### Exchange: NCDEX Expiry: December 20th, 2021



\* Do not carry-forward the position next day.



**Exchange: NCDEX** 

Expiry: December 20th, 2021

## Commodity: Rapeseed/Mustard

## Contract: December

## RM SEED – Technical Outlook

Technical Chart:

**Technical Commentary:** 

 SEBI has banned new position and launch of new contract in mustard futures till further order

| Intraday Supports & Resistances |       |     | <b>S1</b> | S2    | РСР  | R1    | R2 |
|---------------------------------|-------|-----|-----------|-------|------|-------|----|
| RM Seed                         | NCDEX | Dec | -         | -     | -    | -     | -  |
| Intraday Trade Call             |       |     | Call      | Entry | Call | Entry | T1 |
| RM Seed                         | NCDEX | Dec | -         | -     | -    | -     | -  |

\* Do not carry-f