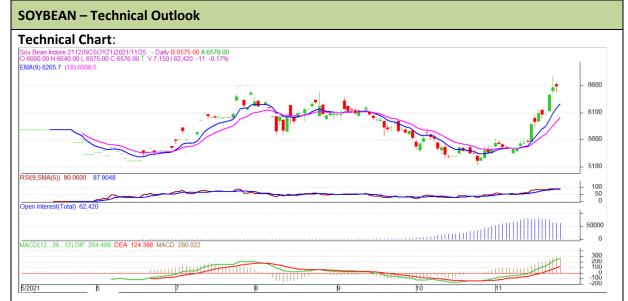

## **Technical Commentary:**

- The Soybean posted gain on buyers interest.
- However, Prices closed above 9-day and 18-day EMA, indicating firm tone in near term.
- MACD, indicating firm momentum.
- RSI is indicating firm buying strength.

The soybean prices are likely to feature gain on Thursday's trading session.

| Intraday Supports & Resistances |       |     | S1   | S2    | PCP  | R1   | R2   |
|---------------------------------|-------|-----|------|-------|------|------|------|
| Soybean                         | NCDEX | Dec | 6490 | 6470  | 6587 | 6620 | 6650 |
| Intraday Trade Call             |       |     | Call | Entry | T1   | T2   | SL   |
| Soybean                         | NCDEX | Dec | Buy  | 6550  | 6620 | 6640 | 6520 |