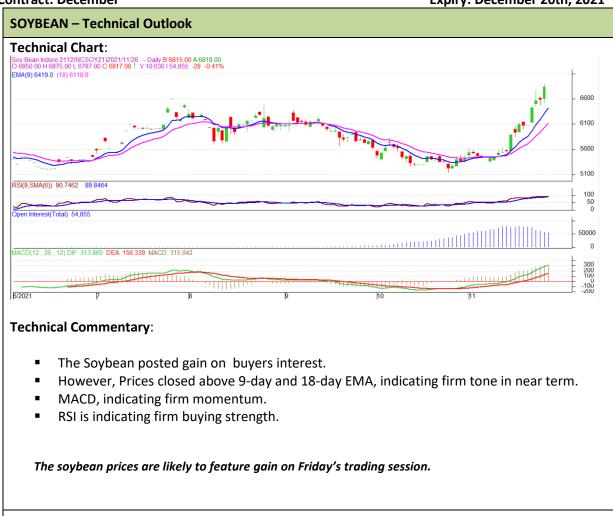

# AW AGRIWATCH

## Commodity: Soybean

### Contract: December

## Exchange: NCDEX Expiry: December 20th, 2021



| Intraday Supports & Resistances |       |     | S1   | <b>S</b> 2 | PCP  | R1   | R2   |
|---------------------------------|-------|-----|------|------------|------|------|------|
| Soybean                         | NCDEX | Dec | 6780 | 6740       | 6845 | 6910 | 6940 |
| Intraday Trade Call             |       |     | Call | Entry      | T1   | T2   | SL   |
| Soybean                         | NCDEX | Dec | Buy  | 6840       | 6890 | 6910 | 6815 |

\* Do not carry-forward the position next day.



**Exchange: NCDEX** 

Expiry: December 20th, 2021

## Commodity: Rapeseed/Mustard

## Contract: December

## RM SEED – Technical Outlook

Technical Chart:

**Technical Commentary:** 

 SEBI has banned new position and launch of new contract in mustard futures till further order

| Intraday S