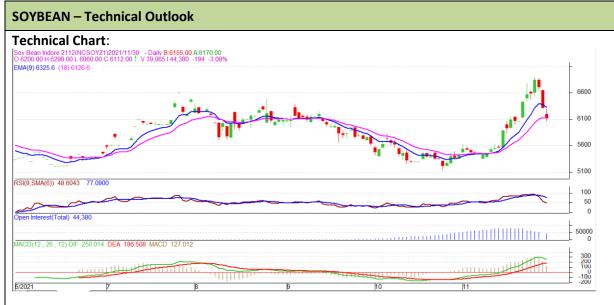

#### **Technical Commentary:**

- The Soybean posted loss on sellers pressure.
- However, Prices closed near 9-day and 18-day EMA, indicating weak tone in near term.
- MACD, indicating weak momentum.
- RSI is indicating weak buying strength.

The soybean prices are likely to feature loss on Wednesday's trading session.

| Intraday Supports & Resistances |            | <b>S</b> 1 | <b>S</b> 2 | PCP   | R1   | R2   |      |
|---------------------------------|------------|------------|------------|-------|------|------|------|
| Soybean                         | NCDEX      | Dec        | 6015       | 5965  | 6112 | 6215 | 6265 |
| Intraday Trade Cal              | Frade Call |            | Call       | Entry | T1   | T2   | SL   |
| Soybean                         | NCDEX      | Dec        | Sell       | 6115  | 6035 | 5995 | 6165 |