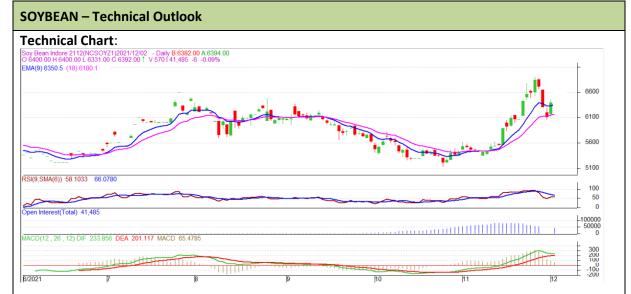

## **Technical Commentary**:

- The Soybean posted gain on buyers interest.
- However, Prices closed near 9-day and 18-day EMA, indicating weak tone in near term.
- MACD, indicating weak momentum.
- RSI is indicating weak buying strength.

The soybean prices are likely to feature loss on Thursday's trading session.

| Intraday Supports & Resistances |       |     | S1   | S2    | PCP  | R1   | R2   |
|---------------------------------|-------|-----|------|-------|------|------|------|
| Soybean                         | NCDEX | Dec | 6310 | 6260  | 6398 | 6510 | 6560 |
| Intraday Trade Call             |       |     | Call | Entry | T1   | T2   | SL   |
| Soybean                         | NCDEX | Dec | Sell | 6410  | 6330 | 6290 | 6460 |