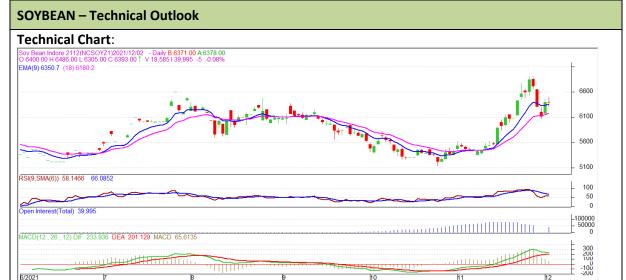

## **Technical Commentary**:

- The Soybean posted minor loss.
- However, Prices closed near 9-day and 18-day EMA, indicating weak tone in near term.
- MACD, indicating weak momentum.
- RSI is indicating weak buying strength.

The soybean prices are likely to feature loss on Friday's trading session.

| Intraday Supports & Resistances |       |     | <b>S</b> 1 | S2    | PCP  | R1   | R2   |
|---------------------------------|-------|-----|------------|-------|------|------|------|
| Soybean                         | NCDEX | Dec | 6300       | 6250  | 6393 | 6500 | 6550 |
| Intraday Trade Call             |       |     | Call       | Entry | T1   | T2   | SL   |
| Soybean                         | NCDEX | Dec | Sell       | 6400  | 6320 | 6280 | 6450 |