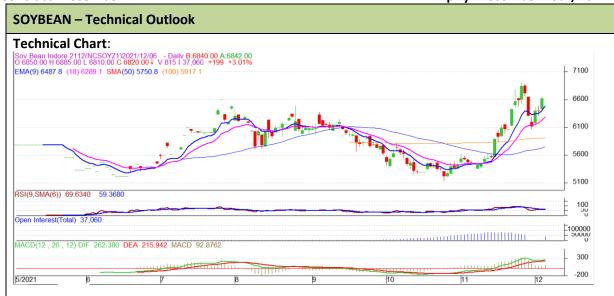

# Contract: December

## Exchange: NCDEX Expiry: December 20th, 2021

#### **Technical Commentary**:

- The Soybean gain on buyers interest.
- However, Prices closed near 9-day and 18-day EMA, indicating firm tone in near term.
- MACD, indicating firm momentum.
- RSI is indicating firm buying strength.

#### The soybean prices are likely to feature gain on Monday's trading session.

| Intraday Supports & Resistances |       |      | S1    | S2   | PCP  | R1   | R2   |
|---------------------------------|-------|------|-------|------|------|------|------|
| Soybean                         | NCDEX | Dec  | 6590  | 6550 | 6621 | 6800 | 6850 |
| Intraday Trade Call             |       | Call | Entry | T1   | T2   | SL   |      |
| Soybean                         | NCDEX | Dec  | Buy   | 6650 | 6700 | 6750 | 6625 |