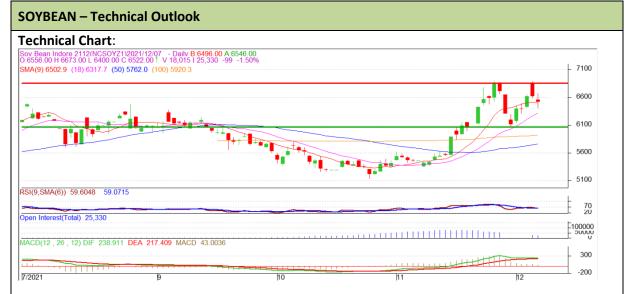

## **Technical Commentary:**

- The Soybean posted loss on sellers pressure.
- However, Prices closed near 9-day and 18-day EMA, indicating firm tone in near term.
- MACD, indicating firm momentum.
- RSI is indicating firm buying strength.

The soybean prices are likely to feature loss on Wednesday's trading session.

| Intraday Supports & Resistances |       |     | S1   | S2    | PCP  | R1   | R2   |
|---------------------------------|-------|-----|------|-------|------|------|------|
| Soybean                         | NCDEX | Dec | 6440 | 6390  | 6522 | 6640 | 6690 |
| Intraday Trade Call             |       |     | Call | Entry | T1   | T2   | SL   |
| Soybean                         | NCDEX | Dec | Sell | 6540  | 6460 | 6420 | 6590 |