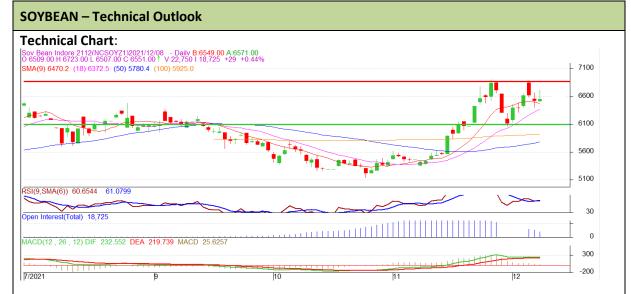

## **Technical Commentary:**

- The Soybean posted gain on buyers interest.
- However, Prices closed near 9-day and 18-day EMA, indicating firm tone in near term.
- MACD, indicating firm momentum.
- RSI is indicating firm buying strength.

The soybean prices are likely to feature gain on Thursday's trading session.

| Intraday Supports & Resistances |       |     | S1   | S2    | PCP  | R1   | R2   |
|---------------------------------|-------|-----|------|-------|------|------|------|
| Soybean                         | NCDEX | Dec | 6445 | 6395  | 6551 | 6695 | 6745 |
| Intraday Trade Call             |       |     | Call | Entry | T1   | T2   | SL   |
| Soybean                         | NCDEX | Dec | Buy  | 6545  | 6645 | 6695 | 6495 |