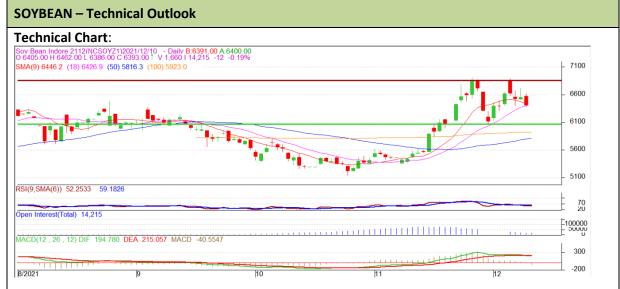

## **Technical Commentary:**

- The Soybean posted loss on sellers pressure.
- However, Prices closed near 9-day and 18-day EMA, indicating weak tone in near term.
- MACD, indicating weak momentum.
- RSI is indicating weak to steady buying strength.

The soybean prices are likely to feature loss on Friday's trading session.

| Intraday Supports & Resistances |       |     | S1   | S2    | PCP  | R1   | R2   |
|---------------------------------|-------|-----|------|-------|------|------|------|
| Soybean                         | NCDEX | Dec | 6320 | 6270  | 6405 | 6520 | 6570 |
| Intraday Trade Call             |       |     | Call | Entry | T1   | T2   | SL   |
| Soybean                         | NCDEX | Dec | Sell | 6420  | 6340 | 6300 | 6470 |