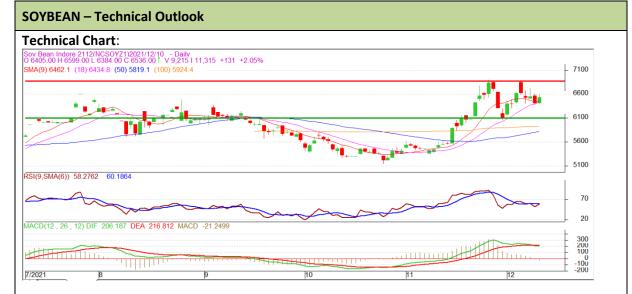

## **Technical Commentary:**

- The Soybean posted gain on buyers interest
- However, Prices closed below 9-day and 18-day EMA, indicating weak tone in near term.
- MACD, indicating weak momentum.
- RSI is indicating weak to steady buying strength.

The soybean prices are likely to feature loss on Monday's trading session.

| Intraday Supports & Resistances |       |     | <b>S</b> 1 | S2    | PCP  | R1   | R2   |
|---------------------------------|-------|-----|------------|-------|------|------|------|
| Soybean                         | NCDEX | Dec | 6440       | 6390  | 6536 | 6640 | 6690 |
| Intraday Trade Call             |       |     | Call       | Entry | T1   | T2   | SL   |
| Soybean                         | NCDEX | Dec | Sell       | 6540  | 6460 | 6420 | 6590 |