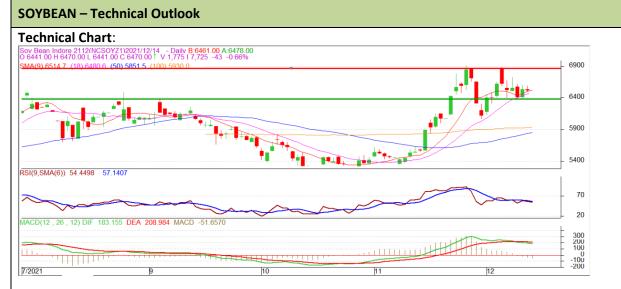

## **Technical Commentary:**

- The Soybean posted loss on sellers pressure.
- However, Prices closed below 9-day and 18-day EMA, indicating weak tone in near term.
- MACD, indicating weak momentum.
- RSI is indicating weak to steady buying strength.

The soybean prices are likely to feature loss on Tuesday's trading session.

| Intraday Supports & Resistances |       |      | <b>S</b> 1 | S2   | PCP  | R1   | R2   |
|---------------------------------|-------|------|------------|------|------|------|------|
| Soybean                         | NCDEX | Dec  | 6420       | 6370 | 6513 | 6620 | 6670 |
| Intraday Trade Call             |       | Call | Entry      | T1   | T2   | SL   |      |
| Soybean                         | NCDEX | Dec  | Sell       | 6520 | 6440 | 6400 | 6570 |