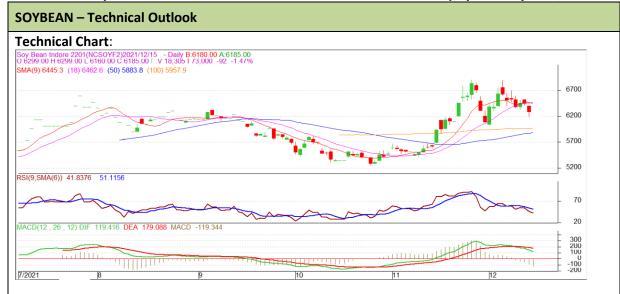

#### **Technical Commentary:**

- The Soybean posted loss on sellers pressure.
- However, Prices closed below 9-day and 18-day EMA, indicating weak tone in near term.
- MACD, indicating weak momentum.
- RSI is indicating weak to steady buying strength.

The soybean prices are likely to feature loss on Wednesday's trading session.

| Intraday Supports & Resistances |       |      | S1    | <b>S</b> 2 | PCP  | R1   | R2   |
|---------------------------------|-------|------|-------|------------|------|------|------|
| Soybean                         | NCDEX | Jan  | 6080  | 6030       | 6175 | 6280 | 6330 |
| Intraday Trade Call             |       | Call | Entry | T1         | T2   | SL   |      |
| Soybean                         | NCDEX | Jan  | Sell  | 6180       | 6100 | 6060 | 6230 |