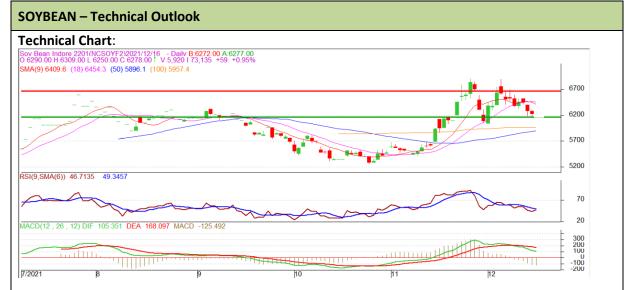

## **Technical Commentary:**

- The Soybean posted loss on sellers pressure.
- However, Prices closed below 9-day and 18-day EMA, indicating weak tone in near term.
- MACD, indicating weak momentum.
- RSI is indicating weak to steady buying strength.

The soybean prices are likely to feature loss on Thursday's trading session.

| Intraday Supports & Resistances |       |     | <b>S</b> 1 | S2    | PCP  | R1   | R2   |
|---------------------------------|-------|-----|------------|-------|------|------|------|
| Soybean                         | NCDEX | Jan | 6440       | 6390  | 6219 | 6640 | 6690 |
| Intraday Trade Call             |       |     | Call       | Entry | T1   | T2   | SL   |
| Soybean                         | NCDEX | Jan | Sell       | 6230  | 6460 | 6420 | 6590 |