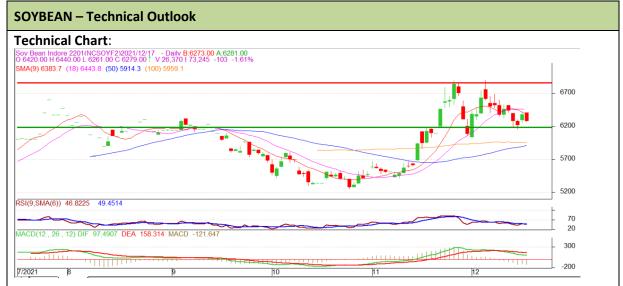

## **Technical Commentary**:

- The Soybean posted loss on sellers pressure.
- However, Prices closed below 9-day and 18-day EMA, indicating weak tone in near term.
- MACD, indicating weak momentum.
- RSI is indicating weak to steady buying strength.

The soybean prices are likely to feature loss on Monday's trading session.

| Intraday Supports & Resistances |       |     | S1   | S2    | PCP  | R1   | R2   |
|---------------------------------|-------|-----|------|-------|------|------|------|
| Soybean                         | NCDEX | Jan | 6185 | 6135  | 6279 | 6385 | 6435 |
| Intraday Trade Call             |       |     | Call | Entry | T1   | T2   | SL   |
| Soybean                         | NCDEX | Jan | Sell | 6285  | 6205 | 6165 | 6335 |