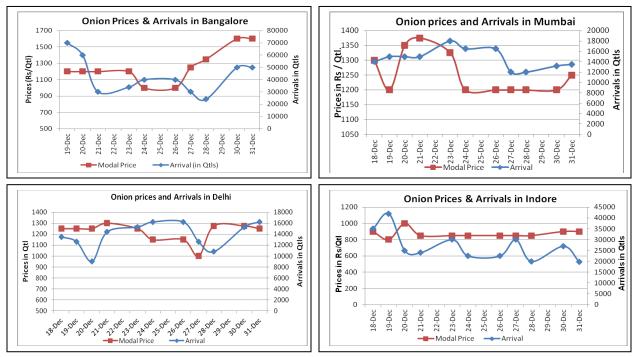

### **Onion wholesale Prices & Arrivals in Producing & Consumption Centers**

(Source: AGRIWATCH)

#### Onion Prices & Arrivals in Major Mandis as on 31.12.2013

| Mandis         | Nashik    | Lasalgaon | Pimpalgaon | Niphad   | Pune      | Indore   | Delhi     | Bangalore |
|----------------|-----------|-----------|------------|----------|-----------|----------|-----------|-----------|
| Price (Rs/Qtl) | 1100-1500 | 1000-1350 | 1000-1250  | 700-1224 | 1100-1500 | 500-1300 | 1000-1500 | 1400-1800 |
| Arrivals (Qtl) | 1000      | 28000     | 30000      | 6250     | 8250      | 19800    | 16200     | 50000     |

#### Onion Prices & Arrivals in Major Mandis as on 30.12.2013

| Mandis         | Nashik    | Lasalgaon | Pimpalgaon | Niphad   | Pune      | Indore   | Delhi      | Bangalore  |
|----------------|-----------|-----------|------------|----------|-----------|----------|------------|------------|
| Price (Rs/Qtl) | 1200-1300 | 1000-1400 | 1000-1250  | 600-1300 | 1100-1500 | 500-1300 | 1000-1550  | 1400-1800  |
| Arrivals (Qtl) | 1000      | 25000     | 30000      | 30000    | 6000      | 27000    | 15300      | 50000      |
|                |           |           |            |          |           |          | (Source: / | AGRIWATCH) |