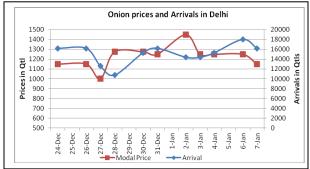

### Onion wholesale Prices & Arrivals in Producing & Consumption Centers

(Source: AGRIWATCH)

## Onion Prices & Arrivals in Major Mandis as on 7.1.2014

| Mandis         | Nashik | Lasalgaon | Pimpalgaon | Niphad   | Pune      | Indore   | Delhi    | Bangalore |
|----------------|--------|-----------|------------|----------|-----------|----------|----------|-----------|
| Price (Rs/Qtl) | -      | 1000-1200 | 1000-1300  | 600-1150 | 1000-1400 | 500-1300 | 900-1400 | 1000-1300 |
| Arrivals (Qtl) | -      | 20000     | 10000      | 30000    | 16875     | 22500    | 16200    | 40000     |

#### Onion Prices & Arrivals in Major Mandis as on 6.1.2014

| Mandis         | Nashik    | Lasalgaon | Pimpalgaon | Niphad   | Pune     | Indore   | Delhi     | Bangalore |
|----------------|-----------|-----------|------------|----------|----------|----------|-----------|-----------|
| Price (Rs/Qtl) | 1000-1200 | 1000-1300 | 1000-1200  | 600-1150 | 900-1300 | 500-1300 | 1000-1500 | 1000-1300 |
| Arrivals (Qtl) | 2000      | 18000     | 37500      | 30000    | 20000    | 20000    | 18000     | 36000     |