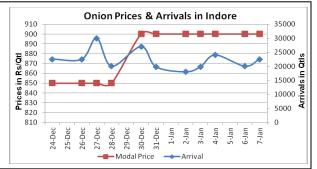

### Onion wholesale Prices & Arrivals in Producing & Consumption Centers

(Source: AGRIWATCH)

## Onion Prices & Arrivals in Major Mandis as on 7.1.2014

| Mandis         | Nashik | Lasalgaon | Pimpalgaon | Niphad   | Pune      | Indore   | Delhi    | Bangalore |
|----------------|--------|-----------|------------|----------|-----------|----------|----------|-----------|
| Price (Rs/Qtl) | -      | 1000-1200 | 1000-1300  | 600-1150 | 1000-1400 | 500-1300 | 900-1400 | 1000-1300 |
| Arrivals (Qtl) | -      | 20000     | 10000      | 30000    | 16875     | 22500    | 16200    | 40000     |

#### Onion Prices & Arrivals in Major Mandis as on 6.1.2014

| Mandis         | Nashik    | Lasalgaon | Pimpalgaon | Niphad   | Pune     | Indore   | Delhi     | Bangalore |
|----------------|-----------|-----------|------------|----------|----------|----------|-----------|-----------|
| Price (Rs/Qtl) | 1000-1200 | 1000-1300 | 1000-1200  | 600-1150 | 900-1300 | 500-1300 | 1000-1500 | 1000-1300 |
| Arrivals (Qtl) | 2000      | 18000     | 37500      | 30000    | 20000    | 20000    | 18000     | 36000     |