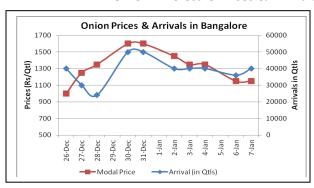

### Onion wholesale Prices & Arrivals in Producing & Consumption Centers

(Source: AGRIWATCH)

## Onion Prices & Arrivals in Major Mandis as on 7.1.2014

| Mandis         | Nashik | Lasalgaon | Pimpalgaon | Niphad   | Pune      | Indore   | Delhi    | Bangalore |
|----------------|--------|-----------|------------|----------|-----------|----------|----------|-----------|
| Price (Rs/Qtl) | -      | 1000-1200 | 1000-1300  | 600-1150 | 1000-1400 | 500-1300 | 900-1400 | 1000-1300 |
| Arrivals (Qtl) | -      | 20000     | 10000      | 30000    | 16875     | 22500    | 16200    | 40000     |

#### Onion Prices & Arrivals in Major Mandis as on 6.1.2014

| Mandis         | Nashik    | Lasalgaon | Pimpalgaon | Niphad   | Pune     | Indore   | Delhi     | Bangalore |
|----------------|-----------|-----------|------------|----------|----------|----------|-----------|-----------|
| Price (Rs/Qtl) | 1000-1200 | 1000-1300 | 1000-1200  | 600-1150 | 900-1300 | 500-1300 | 1000-1500 | 1000-1300 |
| Arrivals (Qtl) | 2000      | 18000     | 37500      | 30000    | 20000    | 20000    | 18000     | 36000     |