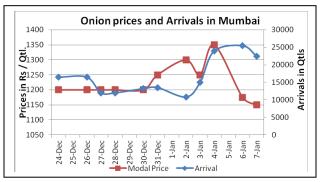

### Onion wholesale Prices & Arrivals in Producing & Consumption Centers

(Source: AGRIWATCH)

## Onion Prices & Arrivals in Major Mandis as on 7.1.2014

| Mandis         | Nashik | Lasalgaon | Pimpalgaon | Niphad   | Pune      | Indore   | Delhi    | Bangalore |
|----------------|--------|-----------|------------|----------|-----------|----------|----------|-----------|
| Price (Rs/Qtl) | -      | 1000-1200 | 1000-1300  | 600-1150 | 1000-1400 | 500-1300 | 900-1400 | 1000-1300 |
| Arrivals (Qtl) | -      | 20000     | 10000      | 30000    | 16875     | 22500    | 16200    | 40000     |

#### Onion Prices & Arrivals in Major Mandis as on 6.1.2014

| Mandis         | Nashik    | Lasalgaon | Pimpalgaon | Niphad   | Pune     | Indore   | Delhi     | Bangalore |
|----------------|-----------|-----------|------------|----------|----------|----------|-----------|-----------|
| Price (Rs/Qtl) | 1000-1200 | 1000-1300 | 1000-1200  | 600-1150 | 900-1300 | 500-1300 | 1000-1500 | 1000-1300 |
| Arrivals (Qtl) | 2000      | 18000     | 37500      | 30000    | 20000    | 20000    | 18000     | 36000     |