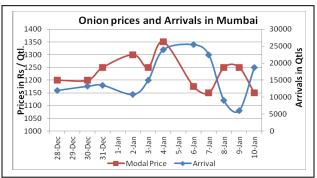

#### Onion wholesale Prices & Arrivals in Producing & Consumption Centers

(Source: AGRIWATCH)

#### Onion Prices & Arrivals in Major Mandis as on 10.1.2014

| Mandis      | Nashik         | Lasalgaon | Pimpalgaon | Niphad | Pune     | Indore   | Delhi     | Bangalore |
|-------------|----------------|-----------|------------|--------|----------|----------|-----------|-----------|
| Price (Rs/C | (tl) 1000-1250 | 800-1000  | 850-1150   | Closed | 700-1000 | 500-1000 | 1000-1500 | 800-1200  |
| Arrivals (Q | tl) 2500       | 20000     | 22500      | Closed | 22500    | 30000    | 16200     | 40000     |

### Onion Prices & Arrivals in Major Mandis as on 9.1.2014

| Mandis         | Nashik   | Lasalgaon | Pimpalgaon | Niphad   | Pune     | Indore   | Delhi     | Bangalore |
|----------------|----------|-----------|------------|----------|----------|----------|-----------|-----------|
| Price (Rs/QtI) | 900-1100 | 900-1100  | 1000-1200  | 300-1100 | 900-1200 | 500-1200 | 1000-1500 | 800-1200  |
| Arrivals (QtI) | 2000     | 18000     | 22500      | 22500    | 13125    | 20000    | 14400     | 50000     |