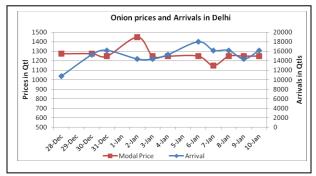

#### Onion wholesale Prices & Arrivals in Producing & Consumption Centers

(Source: AGRIWATCH)

#### Onion Prices & Arrivals in Major Mandis as on 10.1.2014

| Mandis      | Nashik         | Lasalgaon | Pimpalgaon | Niphad | Pune     | Indore   | Delhi     | Bangalore |
|-------------|----------------|-----------|------------|--------|----------|----------|-----------|-----------|
| Price (Rs/C | (tl) 1000-1250 | 800-1000  | 850-1150   | Closed | 700-1000 | 500-1000 | 1000-1500 | 800-1200  |
| Arrivals (Q | tl) 2500       | 20000     | 22500      | Closed | 22500    | 30000    | 16200     | 40000     |

### Onion Prices & Arrivals in Major Mandis as on 9.1.2014

| Mandis         | Nashik   | Lasalgaon | Pimpalgaon | Niphad   | Pune     | Indore   | Delhi     | Bangalore |
|----------------|----------|-----------|------------|----------|----------|----------|-----------|-----------|
| Price (Rs/QtI) | 900-1100 | 900-1100  | 1000-1200  | 300-1100 | 900-1200 | 500-1200 | 1000-1500 | 800-1200  |
| Arrivals (QtI) | 2000     | 18000     | 22500      | 22500    | 13125    | 20000    | 14400     | 50000     |