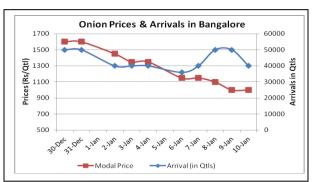

#### Onion wholesale Prices & Arrivals in Producing & Consumption Centers

(Source: AGRIWATCH)

#### Onion Prices & Arrivals in Major Mandis as on 10.1.2014

| Mandis      | Nashik         | Lasalgaon | Pimpalgaon | Niphad | Pune     | Indore   | Delhi     | Bangalore |
|-------------|----------------|-----------|------------|--------|----------|----------|-----------|-----------|
| Price (Rs/C | (tl) 1000-1250 | 800-1000  | 850-1150   | Closed | 700-1000 | 500-1000 | 1000-1500 | 800-1200  |
| Arrivals (Q | tl) 2500       | 20000     | 22500      | Closed | 22500    | 30000    | 16200     | 40000     |

### Onion Prices & Arrivals in Major Mandis as on 9.1.2014

| Mandis         | Nashik   | Lasalgaon | Pimpalgaon | Niphad   | Pune     | Indore   | Delhi     | Bangalore |
|----------------|----------|-----------|------------|----------|----------|----------|-----------|-----------|
| Price (Rs/QtI) | 900-1100 | 900-1100  | 1000-1200  | 300-1100 | 900-1200 | 500-1200 | 1000-1500 | 800-1200  |
| Arrivals (QtI) | 2000     | 18000     | 22500      | 22500    | 13125    | 20000    | 14400     | 50000     |