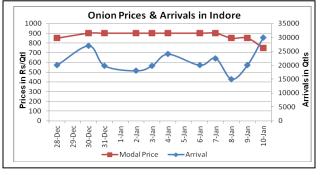

#### Onion wholesale Prices & Arrivals in Producing & Consumption Centers

(Source: AGRIWATCH)

#### Onion Prices & Arrivals in Major Mandis as on 10.1.2014

| Mandis      | Nashik         | Lasalgaon | Pimpalgaon | Niphad | Pune     | Indore   | Delhi     | Bangalore |
|-------------|----------------|-----------|------------|--------|----------|----------|-----------|-----------|
| Price (Rs/C | (tl) 1000-1250 | 800-1000  | 850-1150   | Closed | 700-1000 | 500-1000 | 1000-1500 | 800-1200  |
| Arrivals (Q | tl) 2500       | 20000     | 22500      | Closed | 22500    | 30000    | 16200     | 40000     |

### Onion Prices & Arrivals in Major Mandis as on 9.1.2014

| Mandis         | Nashik   | Lasalgaon | Pimpalgaon | Niphad   | Pune     | Indore   | Delhi     | Bangalore |
|----------------|----------|-----------|------------|----------|----------|----------|-----------|-----------|
| Price (Rs/QtI) | 900-1100 | 900-1100  | 1000-1200  | 300-1100 | 900-1200 | 500-1200 | 1000-1500 | 800-1200  |
| Arrivals (QtI) | 2000     | 18000     | 22500      | 22500    | 13125    | 20000    | 14400     | 50000     |