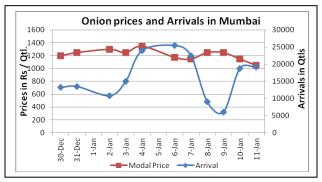

## Onion Prices in major markets – Wholesale vs. Retail as on 11 January 2014

| Centre       | Min. Price | Max. Price | Modal Price | Retail Price |
|--------------|------------|------------|-------------|--------------|
| AHMEDABAD    | 750        | 1500       | 1125        | 1350         |
| BANGALORE    | 1000       | 1200       | 1100        | 2000         |
| BHUBANESHWAR | 1500       | 1600       | 1550        | 1900         |
| CHANDIGARH   | 1200       | 1400       | 1300        | 2000         |
| CHENNAI      | 1600       | 1800       | 1700        | 2800         |
| DEHRADUN     | 800        | 1200       | 1000        | 2000         |
| GANGATOK     | 2000       | 2400       | 2300        | 2800         |
| GUWAHATI     | 1900       | 2000       | 1950        | 2500         |
| HYDERABAD    | 700        | 1000       | 800         | 1500         |
| JAIPUR       | 1200       | 1300       | 1255        | 2200         |
| JAMMU        | 1500       | 1600       | 1550        | 2000         |
| MUMBAI       | 900        | 1200       | 1050        | 2000         |
| NASIK        | 1100       | 1300       | 1210        | 1500         |
| PATNA        | 1400       | 1500       | 1450        | 2000         |
| RAIPUR       | 1300       | 1400       | 1350        | 2000         |
| SHIMLA       | 1200       | 1400       | 1300        | 2000         |
| SRINAGAR     | 2000       | 2300       | 2200        | 3000         |
| SURAT        | 900        | 1100       | 1000        | 1800         |