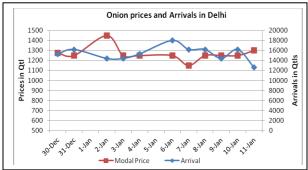

#### **Onion Fundamentals:**

- Sources revealed that, in Pimpalgaon, approximately 70% of kharif onion has already arrived in market and rest is expected to come in next few weeks.
- In Delhi, wholesale prices are in the range of Rs 1000 to Rs 1600/ quintal whereas prices in retail market are in the range of Rs 2500/ quintal.
- In Nashik and Satana, arrival of kharif crop has almost over and late kharif arrival has started arriving in market.
- In Solapur and Bangalore, approximately 40000 quintals of onion are arriving on a daily basis which is maximum arrivals across all the markets.
- In Lasalgaon and Pimaplgaon market daily average arrival is approximately 22000 and 27000 quintal respectively whereas modal prices are hovering in the range of Rs 1100-Rs 1250/ quintal each respectively.

### Onion Prices & Arrivals in Major Mandis as on 11.1.2014

| Mandis         | Nashik | Lasalgaon | Pimpalgaon | Niphad   | Pune   | Indore   | Delhi     | Bangalore |
|----------------|--------|-----------|------------|----------|--------|----------|-----------|-----------|
| Price (Rs/Qtl) | -      | Closed    | Closed     | 600-1100 | Closed | 500-1000 | 1000-1600 | 800-1200  |
| Arrivals (Qtl) | -      | Closed    | Closed     | 18000    | Closed | 25000    | 12600     | 40000     |

#### Onion Prices & Arrivals in Major Mandis as on 10.1.2014

| Mandis         | Nashik    | Lasalgaon | Pimpalgaon | Niphad | Pune     | Indore   | Delhi     | Bangalore |
|----------------|-----------|-----------|------------|--------|----------|----------|-----------|-----------|
| Price (Rs/Qtl) | 1000-1250 | 800-1000  | 850-1150   | Closed | 700-1000 | 500-1000 | 1000-1500 | 800-1200  |
| Arrivals (Qtl) | 2500      | 20000     | 22500      | Closed | 22500    | 30000    | 16200     | 40000     |