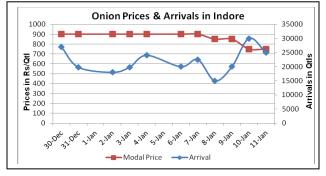

### Onion Prices & Arrivals in Major Mandis as on 11.1.2014

| Mandis         | Nashik | Lasalgaon | Pimpalgaon | Niphad   | Pune   | Indore   | Delhi     | Bangalore |
|----------------|--------|-----------|------------|----------|--------|----------|-----------|-----------|
| Price (Rs/Qtl) | -      | Closed    | Closed     | 600-1100 | Closed | 500-1000 | 1000-1600 | 800-1200  |
| Arrivals (Qtl) | -      | Closed    | Closed     | 18000    | Closed | 25000    | 12600     | 40000     |

#### Onion Prices & Arrivals in Major Mandis as on 10.1.2014

| Mandis         | Nashik    | Lasalgaon | Pimpalgaon | Niphad | Pune     | Indore   | Delhi     | Bangalore |
|----------------|-----------|-----------|------------|--------|----------|----------|-----------|-----------|
| Price (Rs/Qtl) | 1000-1250 | 800-1000  | 850-1150   | Closed | 700-1000 | 500-1000 | 1000-1500 | 800-1200  |
| Arrivals (Qtl) | 2500      | 20000     | 22500      | Closed | 22500    | 30000    | 16200     | 40000     |