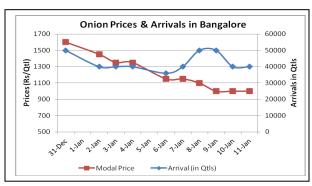

#### **Onion Fundamentals:**

- Sources revealed that, in Pimpalgaon, approximately 70% of kharif onion has already arrived in market and rest is expected to come in next few weeks.
- In Delhi, wholesale prices are in the range of Rs 1000 to Rs 1600/ quintal whereas prices in retail market are in the range of Rs 2500/ quintal.
- In Nashik and Satana, arrival of kharif crop has almost over and late kharif arrival has started arriving in market.
- In Solapur and Bangalore, approximately 40000 quintals of onion are arriving on a daily basis which is maximum arrivals across all the markets.
- In Lasalgaon and Pimaplgaon market daily average arrival is approximately 22000 and 27000 quintal respectively whereas modal prices are hovering in the range of Rs 1100-Rs 1250/ quintal each respectively.

### Onion Prices & Arrivals in Major Mandis as on 11.1.2014

| Mandis         | Nashik | Lasalgaon | Pimpalgaon | Niphad   | Pune   | Indore   | Delhi     | Bangalore |
|----------------|--------|-----------|------------|----------|--------|----------|-----------|-----------|
| Price (Rs/Qtl) | -      | Closed    | Closed     | 600-1100 | Closed | 500-1000 | 1000-1600 | 800-1200  |
| Arrivals (Qtl) | -      | Closed    | Closed     | 18000    | Closed | 25000    | 12600     | 40000     |

#### Onion Prices & Arrivals in Major Mandis as on 10.1.2014

| Mandis         | Nashik    | Lasalgaon | Pimpalgaon | Niphad | Pune     | Indore   | Delhi     | Bangalore |
|----------------|-----------|-----------|------------|--------|----------|----------|-----------|-----------|
| Price (Rs/Qtl) | 1000-1250 | 800-1000  | 850-1150   | Closed | 700-1000 | 500-1000 | 1000-1500 | 800-1200  |
| Arrivals (Qtl) | 2500      | 20000     | 22500      | Closed | 22500    | 30000    | 16200     | 40000     |