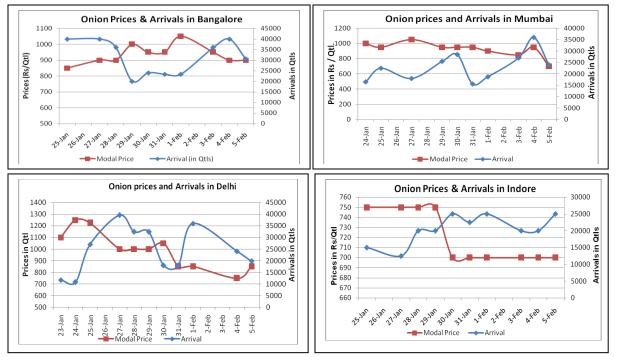

### **Onion wholesale Prices & Arrivals in Producing & Consumption Centers**

(Source: AGRIWATCH)

(Source: AGRIWATCH)

AGRIWATCH