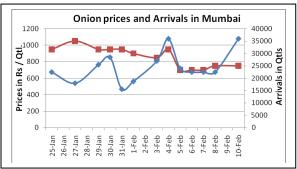

### Onion wholesale Prices & Arrivals in Producing & Consumption Centers

(Source: AGRIWATCH)

## Onion Prices & Arrivals in Major Mandis as on 10.2.2014

| Mandis         | Nashik  | Lasalgaon | Pimpalgaon | Niphad  | Pune    | Indore  | Delhi    | Bangalore |
|----------------|---------|-----------|------------|---------|---------|---------|----------|-----------|
| Price (Rs/Qtl) | 400-800 | 700-800   | 600-745    | 300-750 | 650-750 | 500-900 | 700-1200 | 700-900   |
| Arrivals (Qtl) | 500     | 12000     | 12500      | 24000   | 31500   | 25000   | 21600    | 40000     |

### Onion Prices & Arrivals in Major Mandis as on 8.2.2014

| Mandis         | Nashik   | Lasalgaon | Pimpalgaon | Niphad  | Pune   | Indore  | Delhi    | Bangalore |
|----------------|----------|-----------|------------|---------|--------|---------|----------|-----------|
| Price (Rs/Qtl) | 700-1000 | Closed    | Closed     | 300-800 | Closed | 500-800 | 700-1050 | 800-1000  |
| Arrivals (Qtl) | 2000     | Closed    | Closed     | 21600   | Closed | 25000   | 36000    | 32000     |