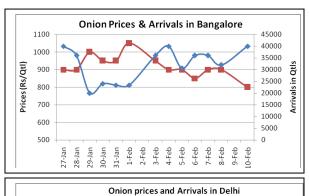

### Onion wholesale Prices & Arrivals in Producing & Consumption Centers

(Source: AGRIWATCH)

## Onion Prices & Arrivals in Major Mandis as on 10.2.2014

| Mandis         | Nashik  | Lasalgaon | Pimpalgaon | Niphad  | Pune    | Indore  | Delhi    | Bangalore |
|----------------|---------|-----------|------------|---------|---------|---------|----------|-----------|
| Price (Rs/Qtl) | 400-800 | 700-800   | 600-745    | 300-750 | 650-750 | 500-900 | 700-1200 | 700-900   |
| Arrivals (Qtl) | 500     | 12000     | 12500      | 24000   | 31500   | 25000   | 21600    | 40000     |

### Onion Prices & Arrivals in Major Mandis as on 8.2.2014

| Mandis         | Nashik   | Lasalgaon | Pimpalgaon | Niphad  | Pune   | Indore  | Delhi    | Bangalore |
|----------------|----------|-----------|------------|---------|--------|---------|----------|-----------|
| Price (Rs/Qtl) | 700-1000 | Closed    | Closed     | 300-800 | Closed | 500-800 | 700-1050 | 800-1000  |
| Arrivals (Qtl) | 2000     | Closed    | Closed     | 21600   | Closed | 25000   | 36000    | 32000     |