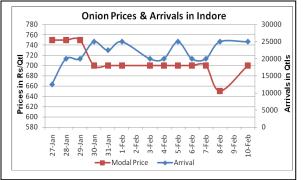

### Onion wholesale Prices & Arrivals in Producing & Consumption Centers

(Source: AGRIWATCH)

## Onion Prices & Arrivals in Major Mandis as on 10.2.2014

| Mandis         | Nashik  | Lasalgaon | Pimpalgaon | Niphad  | Pune    | Indore  | Delhi    | Bangalore |
|----------------|---------|-----------|------------|---------|---------|---------|----------|-----------|
| Price (Rs/Qtl) | 400-800 | 700-800   | 600-745    | 300-750 | 650-750 | 500-900 | 700-1200 | 700-900   |
| Arrivals (Qtl) | 500     | 12000     | 12500      | 24000   | 31500   | 25000   | 21600    | 40000     |

### Onion Prices & Arrivals in Major Mandis as on 8.2.2014

| Mandis         | Nashik   | Lasalgaon | Pimpalgaon | Niphad  | Pune   | Indore  | Delhi    | Bangalore |
|----------------|----------|-----------|------------|---------|--------|---------|----------|-----------|
| Price (Rs/Qtl) | 700-1000 | Closed    | Closed     | 300-800 | Closed | 500-800 | 700-1050 | 800-1000  |
| Arrivals (Qtl) | 2000     | Closed    | Closed     | 21600   | Closed | 25000   | 36000    | 32000     |