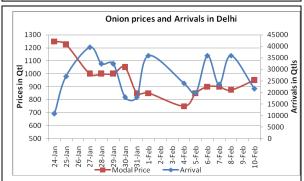

#### **Onion Fundamentals:**

- Higher arrivals were reported in Mumbai and Bangalore market on Monday.
- Rabi crop arrivals may come to the market by March-April in all parts of the country. The Rabi crop is expected to be about 25% higher than the previous year.
- Sources revealed that, in 2013 -14, total onion production may touch 190 lakh tonne however, in 2012 13, it was 168 lakh tonne.
- In Delhi, wholesale modal prices are ranging in the range of Rs 750-Rs 900/ quintal whereas retail prices are in the range of Rs 1800/ quintal.
- In Maharashtra transplanting of Rabi onion is almost completed with expected higher area by 20-25% compared to previous year during same time.
- Total production of late kharif onion is expected to be 22-23 Lakh ton with average yield of 20.10 ton/ha.
- Harvest timing of late kharif onion is as follows- Jan: 25-30%, Feb: 30-35%, March: 30-32% and April: 5-10%.

### Onion wholesale Prices & Arrivals in Producing & Consumption Centers

(Source: AGRIWATCH)

## Onion Prices & Arrivals in Major Mandis as on 10.2.2014

| Mandis         | Nashik  | Lasalgaon | Pimpalgaon | Niphad  | Pune    | Indore  | Delhi    | Bangalore |
|----------------|---------|-----------|------------|---------|---------|---------|----------|-----------|
| Price (Rs/Qtl) | 400-800 | 700-800   | 600-745    | 300-750 | 650-750 | 500-900 | 700-1200 | 700-900   |
| Arrivals (Qtl) | 500     | 12000     | 12500      | 24000   | 31500   | 25000   | 21600    | 40000     |

### Onion Prices & Arrivals in Major Mandis as on 8.2.2014

| Mandis         | Nashik   | Lasalgaon | Pimpalgaon | Niphad  | Pune   | Indore  | Delhi    | Bangalore |
|----------------|----------|-----------|------------|---------|--------|---------|----------|-----------|
| Price (Rs/Qtl) | 700-1000 | Closed    | Closed     | 300-800 | Closed | 500-800 | 700-1050 | 800-1000  |
| Arrivals (Qtl) | 2000     | Closed    | Closed     | 21600   | Closed | 25000   | 36000    | 32000     |