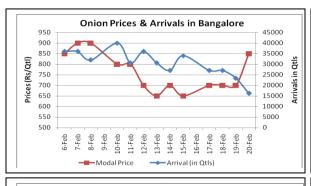

### Onion wholesale Prices & Arrivals in Producing & Consumption Centers

(Source: AGRIWATCH)

#### Onion Prices & Arrivals in Major Mandis as on 20.2.2014

|                |         | <b>,</b>  |            |         |         |          |          |           |
|----------------|---------|-----------|------------|---------|---------|----------|----------|-----------|
| Mandis         | Nashik  | Lasalgaon | Pimpalgaon | Niphad  | Pune    | Indore   | Delhi    | Bangalore |
| Price (Rs/Qtl) | 400-700 | 600-800   | 600-700    | 500-800 | 400-600 | 500-1000 | 700-1200 | 700-1000  |
| Arrivals (Qtl) | 400     | 8000      | 4000       | 14400   | 24650   | 12500    | 9000     | 16200     |

#### Onion Prices & Arrivals in Major Mandis as on 19.2.2014

| Mandis         | Nashik  | Lasalgaon | Pimpalgaon | Niphad  | Pune | Indore  | Delhi    | Bangalore |
|----------------|---------|-----------|------------|---------|------|---------|----------|-----------|
| Price (Rs/Qtl) | 600-700 | Closed    | 650-750    | 400-720 | -    | 500-900 | 700-1100 | 600-800   |
| Arrivals (Qtl) | 2000    | Closed    | 3750       | 12000   | -    | 7500    | 10800    | 23400     |