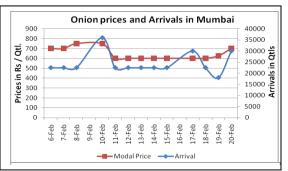

### Onion wholesale Prices & Arrivals in Producing & Consumption Centers

(Source: AGRIWATCH)

#### Onion Prices & Arrivals in Major Mandis as on 20.2.2014

|                |         | <b>,</b>  |            |         |         |          |          |           |
|----------------|---------|-----------|------------|---------|---------|----------|----------|-----------|
| Mandis         | Nashik  | Lasalgaon | Pimpalgaon | Niphad  | Pune    | Indore   | Delhi    | Bangalore |
| Price (Rs/Qtl) | 400-700 | 600-800   | 600-700    | 500-800 | 400-600 | 500-1000 | 700-1200 | 700-1000  |
| Arrivals (Qtl) | 400     | 8000      | 4000       | 14400   | 24650   | 12500    | 9000     | 16200     |

#### Onion Prices & Arrivals in Major Mandis as on 19.2.2014

| Mandis         | Nashik  | Lasalgaon | Pimpalgaon | Niphad  | Pune | Indore  | Delhi    | Bangalore |
|----------------|---------|-----------|------------|---------|------|---------|----------|-----------|
| Price (Rs/Qtl) | 600-700 | Closed    | 650-750    | 400-720 | -    | 500-900 | 700-1100 | 600-800   |
| Arrivals (Qtl) | 2000    | Closed    | 3750       | 12000   | -    | 7500    | 10800    | 23400     |