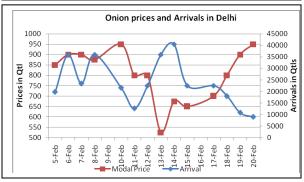

### Onion wholesale Prices & Arrivals in Producing & Consumption Centers

(Source: AGRIWATCH)

#### Onion Prices & Arrivals in Major Mandis as on 20.2.2014

|                |         | <b>,</b>  |            |         |         |          |          |           |
|----------------|---------|-----------|------------|---------|---------|----------|----------|-----------|
| Mandis         | Nashik  | Lasalgaon | Pimpalgaon | Niphad  | Pune    | Indore   | Delhi    | Bangalore |
| Price (Rs/Qtl) | 400-700 | 600-800   | 600-700    | 500-800 | 400-600 | 500-1000 | 700-1200 | 700-1000  |
| Arrivals (Qtl) | 400     | 8000      | 4000       | 14400   | 24650   | 12500    | 9000     | 16200     |

#### Onion Prices & Arrivals in Major Mandis as on 19.2.2014

| Mandis         | Nashik  | Lasalgaon | Pimpalgaon | Niphad  | Pune | Indore  | Delhi    | Bangalore |
|----------------|---------|-----------|------------|---------|------|---------|----------|-----------|
| Price (Rs/Qtl) | 600-700 | Closed    | 650-750    | 400-720 | -    | 500-900 | 700-1100 | 600-800   |
| Arrivals (Qtl) | 2000    | Closed    | 3750       | 12000   | -    | 7500    | 10800    | 23400     |