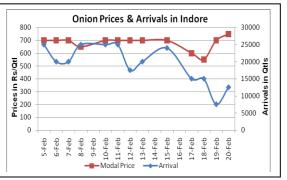

#### **Onion Fundamentals:**

- Lower arrivals reported in domestic market on Friday.
- Inter-ministerial meeting decides no onion MEP for now.
- Late Kharif onion arrivals expected to come till mid of March in Maharashtra and other producing regions.
- Onion transplanting almost completed in major growing region.
- In Indore, onion prices are hovering in the range of Rs 500 to Rs 1000/ quintal and expected to be range bounded for next couple of weeks as crop is coming from local region only.

### Onion wholesale Prices & Arrivals in Producing & Consumption Centers

(Source: AGRIWATCH)

#### Onion Prices & Arrivals in Major Mandis as on 20.2.2014

|                |         | <b>,</b>  |            |         |         |          |          |           |
|----------------|---------|-----------|------------|---------|---------|----------|----------|-----------|
| Mandis         | Nashik  | Lasalgaon | Pimpalgaon | Niphad  | Pune    | Indore   | Delhi    | Bangalore |
| Price (Rs/Qtl) | 400-700 | 600-800   | 600-700    | 500-800 | 400-600 | 500-1000 | 700-1200 | 700-1000  |
| Arrivals (Qtl) | 400     | 8000      | 4000       | 14400   | 24650   | 12500    | 9000     | 16200     |

#### Onion Prices & Arrivals in Major Mandis as on 19.2.2014

| Mandis         | Nashik  | Lasalgaon | Pimpalgaon | Niphad  | Pune | Indore  | Delhi    | Bangalore |
|----------------|---------|-----------|------------|---------|------|---------|----------|-----------|
| Price (Rs/Qtl) | 600-700 | Closed    | 650-750    | 400-720 | -    | 500-900 | 700-1100 | 600-800   |
| Arrivals (Qtl) | 2000    | Closed    | 3750       | 12000   | -    | 7500    | 10800    | 23400     |