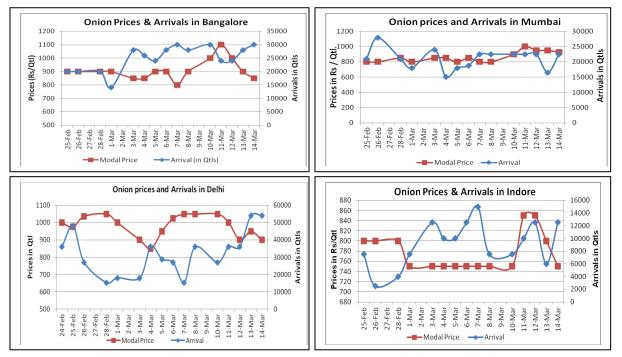

### **Onion wholesale Prices & Arrivals in Producing & Consumption Centers**

(Source: AGRIWATCH)

#### Onion Prices & Arrivals in Major Mandis as on 14.3.2014

| Mandis         | Nashik   | Lasalgaon | Pimpalgaon | Niphad | Pune    | Indore   | Delhi    | Bangalore |
|----------------|----------|-----------|------------|--------|---------|----------|----------|-----------|
| Price (Rs/Qtl) | 800-1000 | 700-950   | 800-950    | Closed | 700-900 | 500-1000 | 600-1200 | 800-900   |
| Arrivals (Qtl) | 1200     | 8700      | 6250       | Closed | 29230   | 12500    | 54000    | 30000     |

### Onion Prices & Arrivals in Major Mandis as on 13.3.2014

| Mandis         | Nashik   | Lasalgaon | Pimpalgaon | Niphad | Pune    | Indore   | Delhi    | Bangalore |
|----------------|----------|-----------|------------|--------|---------|----------|----------|-----------|
| Price (Rs/Qtl) | 900-1100 | 700-850   | 850-950    | -      | 700-900 | 500-1100 | 700-1200 | 800-1000  |
| Arrivals (Qtl) | 3000     | 9000      | 7500       | -      | 22500   | 6000     | 54000    | 28000     |