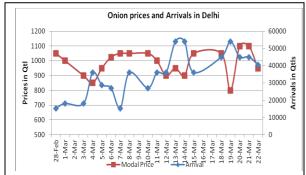

## Onion Prices & Arrivals in Major Mandis as on 22.3.2014

| Mandis         | Nashik  | Lasalgaon | Pimpalgaon | Niphad  | Pune   | Indore       | Delhi    | Bangalore |
|----------------|---------|-----------|------------|---------|--------|--------------|----------|-----------|
| Price (Rs/Qtl) | 700-900 | Closed    | Closed     | 100-900 | Closed | 500-<br>1000 | 700-1200 | 700-900   |
| Arrivals (Qtl) | 2000    | Closed    | Closed     | 18000   | Closed | 10000        | 40500    | 26000     |

### Onion Prices & Arrivals in Major Mandis as on 21.3.2014

| Mandis         | Nashik | Lasalgaon | Pimpalgaon | Niphad | Pune    | Indore | Delhi     | Bangalore |
|----------------|--------|-----------|------------|--------|---------|--------|-----------|-----------|
| Price (Rs/Qtl) | Closed | Closed    | Closed     | Closed | 500-750 | Closed | 1000-1200 | 500-800   |
| Arrivals (Qtl) | Closed | Closed    | Closed     | Closed | 20000   | Closed | 45000     | 30000     |