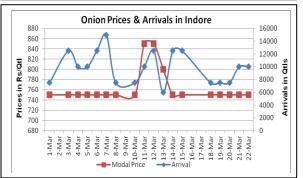

## Onion Prices & Arrivals in Major Mandis as on 22.3.2014

| Mandis         | Nashik  | Lasalgaon | Pimpalgaon | Niphad  | Pune   | Indore       | Delhi    | Bangalore |
|----------------|---------|-----------|------------|---------|--------|--------------|----------|-----------|
| Price (Rs/Qtl) | 700-900 | Closed    | Closed     | 100-900 | Closed | 500-<br>1000 | 700-1200 | 700-900   |
| Arrivals (Qtl) | 2000    | Closed    | Closed     | 18000   | Closed | 10000        | 40500    | 26000     |

### Onion Prices & Arrivals in Major Mandis as on 21.3.2014

| Mandis         | Nashik | Lasalgaon | Pimpalgaon | Niphad | Pune    | Indore | Delhi     | Bangalore |
|----------------|--------|-----------|------------|--------|---------|--------|-----------|-----------|
| Price (Rs/Qtl) | Closed | Closed    | Closed     | Closed | 500-750 | Closed | 1000-1200 | 500-800   |
| Arrivals (Qtl) | Closed | Closed    | Closed     | Closed | 20000   | Closed | 45000     | 30000     |