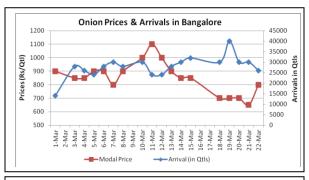

### **Onion Fundamentals:**

- Arrivals were reported down in Onion major market on Saturday.
- The Director General of Foreign Trade (DGFT) issued a notification to free onion exports by anyone. In
  earlier days Nafed was the only canalising agency till 1999. Further 12 State Trading Enterprises (STEs)
  along with Nafed were designated by the government as the canalising agencies for export of onion only.
- As per State department in Maharashtra total Rabi acerage is 1.85 lakh hectares from which approximately 60,000 hectares of area is affected due to heavy rains and hailstorms in Maharashtra region.
- In Bangalore, onion is arriving in market from local region (Gulbarga and Chitradurga districts) and Maharashtra region which are contributing approximately 50% each.
- According to International Business Information services (IBIS) data as on 16.3.2014 approximately 60381 tons of processed and unprocessed onion has been exported in the month of March.

## Onion Prices & Arrivals in Major Mandis as on 22.3.2014

| Mandis         | Nashik  | Lasalgaon | Pimpalgaon | Niphad  | Pune   | Indore       | Delhi    | Bangalore |
|----------------|---------|-----------|------------|---------|--------|--------------|----------|-----------|
| Price (Rs/Qtl) | 700-900 | Closed    | Closed     | 100-900 | Closed | 500-<br>1000 | 700-1200 | 700-900   |
| Arrivals (Qtl) | 2000    | Closed    | Closed     | 18000   | Closed | 10000        | 40500    | 26000     |

### Onion Prices & Arrivals in Major Mandis as on 21.3.2014

| Mandis         | Nashik | Lasalgaon | Pimpalgaon | Niphad | Pune    | Indore | Delhi     | Bangalore |
|----------------|--------|-----------|------------|--------|---------|--------|-----------|-----------|
| Price (Rs/Qtl) | Closed | Closed    | Closed     | Closed | 500-750 | Closed | 1000-1200 | 500-800   |
| Arrivals (Qtl) | Closed | Closed    | Closed     | Closed | 20000   | Closed | 45000     | 30000     |