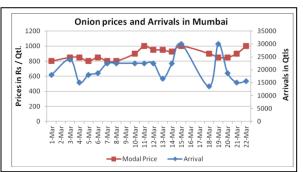

cy till 1999. Further 12 State Trading Enterprises (STEs)
  along with Nafed were designated by the government as the canalising agencies for export of onion only.
- As per State department in Maharashtra total Rabi acerage is 1.85 lakh hectares from which approximately 60,000 hectares of area is affected due to heavy rains and hailstorms in Maharashtra region.
- In Bangalore, onion is arriving in market from local region (Gulbarga and Chitradurga districts) and Maharashtra region which are contributing approximately 50% each.
- According to International Business Information services (IBIS) data as on 16.3.2014 approximately 60381 tons of processed and unprocessed onion has been exported in the month of March.

# **Onion wholesale Prices & Arrivals in Producing & Consumption Centers**









(Source: AGRIWATCH)

## Onion Prices & Arrivals in Major Mandis as on 22.3.2014

| Mandis         | Nashik  | Lasalgaon | Pimpalgaon | Niphad  | Pune   | Indore       | Delhi    | Bangalore |
|----------------|---------|-----------|------------|---------|--------|--------------|----------|-----------|
| Price (Rs/Qtl) | 700-900 | Closed    | Closed     | 100-900 | Closed | 500-<br>1000 | 700-1200 | 700-900   |
| Arrivals (Qtl) | 2000    | Closed    | Closed     | 18000   | Closed | 10000        | 40500    | 26000     |

### Onion Prices & Arrivals in Major Mandis as on 21.3.2014

| Mandis         | Nashik | Lasalgaon | Pimpalgaon | Niphad | Pune    | Indore | Delhi     | Bangalore |
|----------------|--------|-----------|------------|--------|---------|--------|-----------|----------