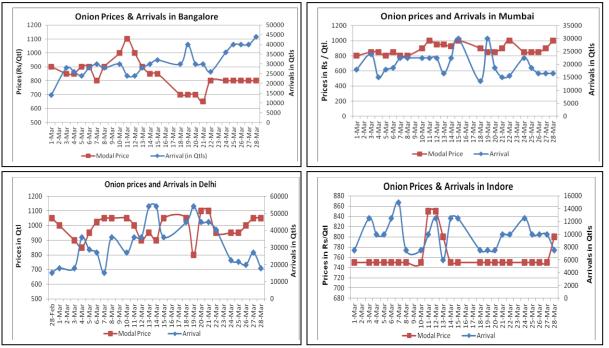

#### **Onion wholesale Prices & Arrivals in Producing & Consumption Centers**

(Source: AGRIWATCH)

<sup>(</sup>Source: AGRIWATCH)

AGRIWATCH